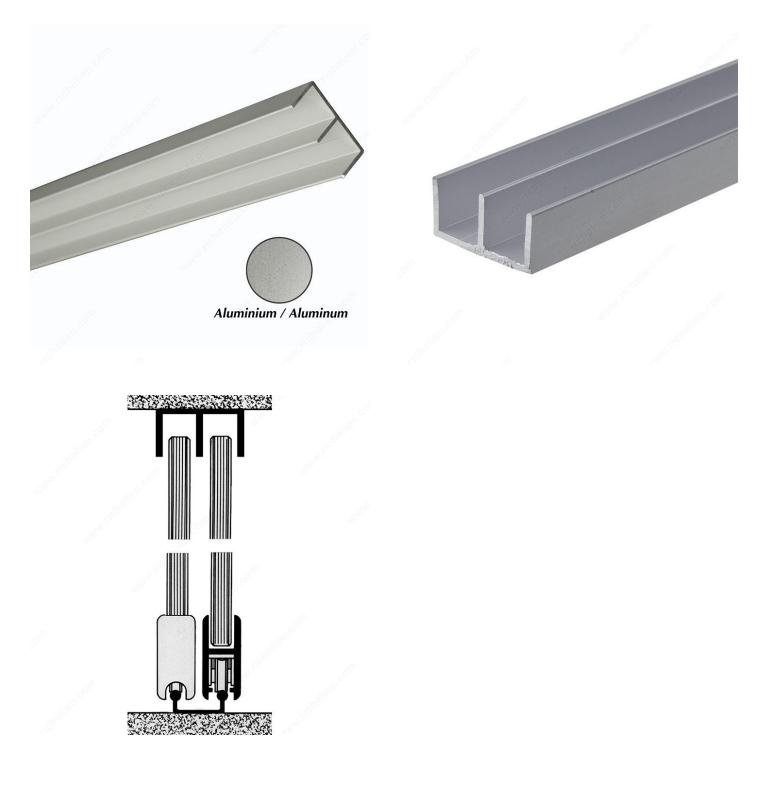

## Upper Double Guide Channel/U-Mold

Product # 145610

Overall Length 72 in

Packaging format Length of 6 linear foot

### DESCRIPTION

Upper double guide channel/double U-mold serves as a guide at the top of a display case. It also prevents panels from lifting when combined with product 1501210.

#### **TECHNICAL SPECIFICATIONS**

| Product #              | 145610                    |
|------------------------|---------------------------|
| Brand                  | Richelieu                 |
| Finish                 | Satin Aluminum            |
| Overall Height         | 9/16 in                   |
| Product type           | Tracks for Showcase Doors |
| Manufacturing Material | Aluminum                  |
| Width                  | 1 5/32 in                 |
| Thickness              | 1/16 in                   |