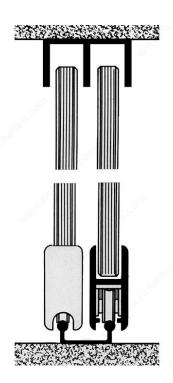

#### **Double track**

Double bottom running track, can accommodate two or more sliding door panels.

## **TECHNICAL SPECIFICATIONS**

| Product #              | 149610                    |
|------------------------|---------------------------|
| Application            | Furniture                 |
| Overall Length         | 72 in                     |
| Brand                  | Richelieu                 |
| Finish                 | Satin Aluminum            |
| Overall Height         | 9/32 in                   |
| Roller Position        | Lower                     |
| Door Material          | Glass                     |
| Door Position          | Inset/Inlay               |
| Product type           | Tracks for Showcase Doors |
| Manufacturing Material | Aluminum                  |
| Width                  | 19/32 in                  |
| Thickness              | 1/16 in                   |