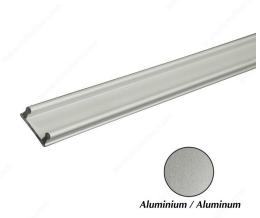

#### **Double track**

Double bottom running track, can accommodate two or more sliding door panels.

## **TECHNICAL SPECIFICATIONS**

| Product #              | 149610                    |
|------------------------|---------------------------|
| Application            | Furniture                 |
| Overall Length         | 72 in                     |
| Brand                  | Richelieu                 |
| Finish                 | Satin Aluminum            |
| Overall Height         | 9/32 in                   |
| Roller Position        | Lower                     |
| Door Material          | Glass                     |
| Door Position          | Inset/Inlay               |
| Product type           | Tracks for Showcase Doors |
| Manufacturing Material | Aluminum                  |
| Width                  | 19/32 in                  |
| Thickness              | 1/16 in                   |