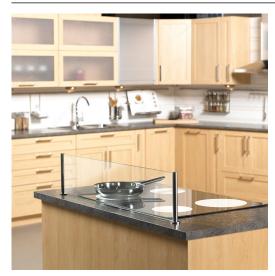

#### **DESCRIPTION**

These polished zinc brackets are designed specifically for glass shelves. Both strong and decorative, they effectively combine utility with fashion.

Can also be used in front of the stovetop as a protective screen for children. In this case, be sure to use heat-resistant tempered glass.

# PRODUCT PHOTOS