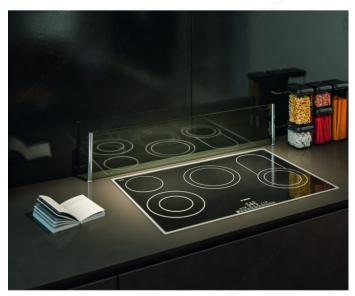

#### **DESCRIPTION**

These polished zinc brackets are designed specifically for glass shelves. Both strong and decorative, they effectively combine utility with fashion.

Can also be used in front of the stovetop as a protective screen for children. In this case, be sure to use heat-resistant tempered glass.

# PRODUCT PHOTOS