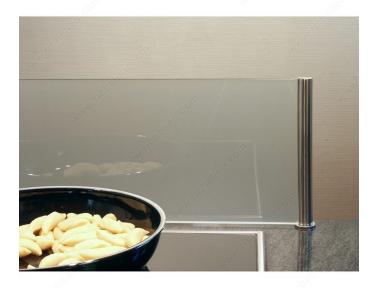

## **Glass Wall Bracket**

**Product #** 158200170

#### **DESCRIPTION**

These polished zinc brackets are designed specifically for glass shelves. Both strong and decorative, they effectively combine utility with fashion.

Can also be used in front of the stovetop as a protective screen for children. In this case, be sure to use heat-resistant tempered glass.

### **TECHNICAL SPECIFICATIONS**

| Product #                   | 158200170       |
|-----------------------------|-----------------|
| Glass Shelf Thickness       | 5/16 in*        |
| Material                    | Steel           |
| Color/Finish                | Stainless Steel |
| Height - Overall Dimensions | 7 7/8 in*       |
| Maximum shelf depth         | 7 7/8 in*       |
| Diameter                    | 25/32 in*       |

# PRODUCT PHOTOS