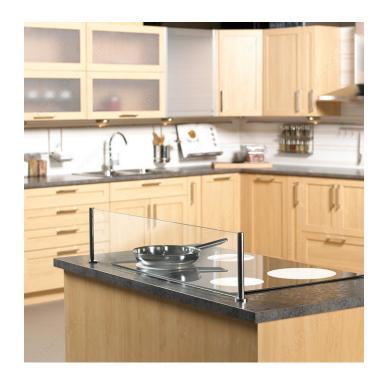

#### **DESCRIPTION**

These polished zinc brackets are designed specifically for glass shelves. Both strong and decorative, they effectively combine utility with fashion.

Can also be used in front of the stovetop as a protective screen for children. In this case, be sure to use heat-resistant tempered glass.

# PRODUCT PHOTOS