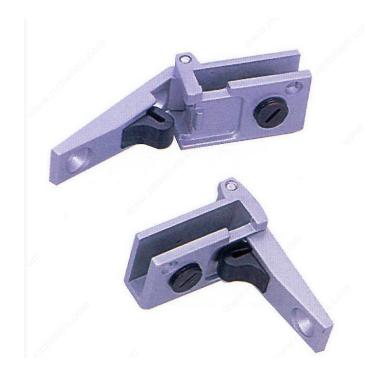

#### No drilling

Glass door hinge with plastic lock, plastic screw, and PVC tip.

## **TECHNICAL SPECIFICATIONS**

| Product #                 | 2182145         |
|---------------------------|-----------------|
| Load Capacity             | Max. 11 lb*     |
| Material                  | Zinc            |
| Length                    | 1 13/32 in*     |
| Width                     | 1 1/4 in*       |
| Height                    | 7/8 in*         |
| Thickness of Glass        | 5/32 to 1/4 in* |
| Finish                    | Satin Chrome    |
| Width of Door to Respect  | Max. 19 5/8 in* |
| Height of Door to Respect | Max. 39 3/8 in* |
| Use Type                  | Glass           |