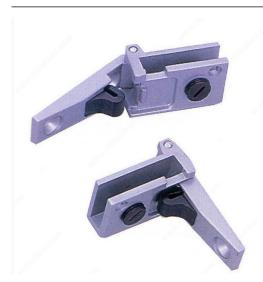

#### No drilling

Glass door hinge with plastic lock, plastic screw, and PVC tip.

## **TECHNICAL SPECIFICATIONS**

| Product #                 | 2182145         |
|---------------------------|-----------------|
| Load Capacity             | Max. 11 lb*     |
| Material                  | Zinc            |
| Length                    | 1 13/32 in*     |
| Width                     | 1 1/4 in*       |
| Height                    | 7/8 in*         |
| Thickness of Glass        | 5/32 to 1/4 in* |
| Finish                    | Satin Chrome    |
| Width of Door to Respect  | Max. 19 5/8 in* |
| Height of Door to Respect | Max. 39 3/8 in* |
| Use Type                  | Glass           |