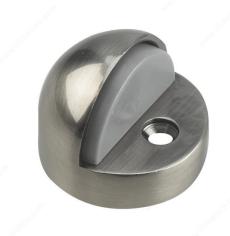

## **High Profile Dome Stop**

Product # 2185ANV

Color/Finish Antique Nickel

**Material** Metal

### Mounting hardware included

A sleek, high-profile dome that is used to protect walls and doors from the swing of a door. This durable design features a soft interior. Easy to install.

#### **TECHNICAL SPECIFICATIONS**

| Product #  | 2185ANV                   |
|------------|---------------------------|
| Height     | 1 3/8 in*                 |
| Width      | 1 25/32 in*               |
| Collection | Door Stops, Door Hardware |
| Screw/Nail | Included                  |