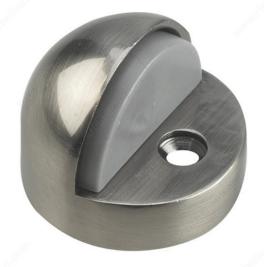

## **High Profile Dome Stop**

Product # 2185ANV

Color/Finish Antique Nickel

**Material** Metal

### Mounting hardware included

A sleek, high-profile dome that is used to protect walls and doors from the swing of a door. This durable design features a soft interior. Easy to install.

#### **TECHNICAL SPECIFICATIONS**

| Product #  | 2185ANV                   |
|------------|---------------------------|
| Height     | 1 3/8 in*                 |
| Width      | 1 25/32 in*               |
| Collection | Door Stops, Door Hardware |
| Screw/Nail | Included                  |