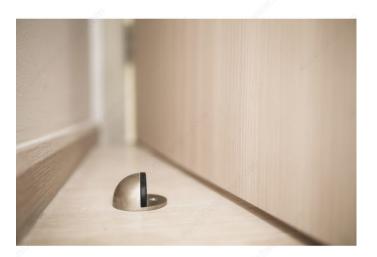

#### **APPLICATION**

To be mounted on the floor to protect walls from swing of doors.

#### **ADVANTAGES AND BENEFITS**

To protect walls from swing of door.