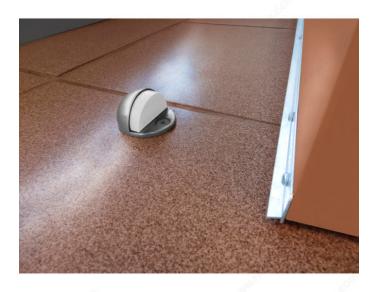

#### **APPLICATION**

To be mounted on the floor to protect walls from swing of doors.

#### **ADVANTAGES AND BENEFITS**

To protect walls from swing of door.