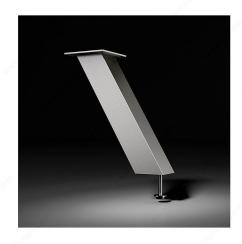

# **Inclined Square Support**

**Product #** 2719010

**DESCRIPTION** 

60° incline

### **TECHNICAL SPECIFICATIONS**

| Product #        | 2719010                     |
|------------------|-----------------------------|
| Solutions        | Countertops and Accessories |
| Area of Activity | Preparation, Cooking, Bar   |
| Height           | 7 15/32 in*                 |
| Width            | 1 31/32 in*                 |
| Length           | 1 31/32 in*                 |
| Material         | Steel                       |
| Load capacity    | Max. 132 lb*                |
| Finish           | Satin Aluminum (VC)         |