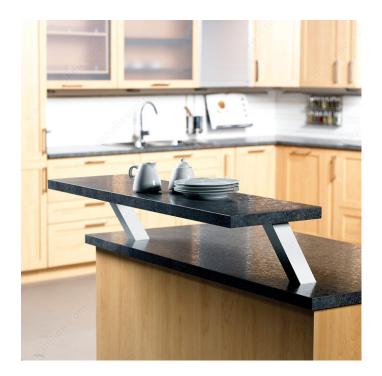

| 2719010                     |
|------------------|-----------------------------|
| Solutions        | Countertops and Accessories |
| Area of Activity | Preparation, Cooking, Bar   |
| Height           | 7 15/32 in*                 |
| Width            | 1 31/32 in*                 |
| Length           | 1 31/32 in*                 |
| Material         | Steel                       |
| Load capacity    | Max. 132 lb*                |
| Finish           | Satin Aluminum (VC)         |

#### Disclaimer

Measures shown with an asterisk (\*) have been converted as per your preference. These are not the official measures. To view the measures specified by the manufacturer, <u>click here</u>.

### IMPORTANT INFORMATION

The weight capacity is meant for two console bars.



# PRODUCT PHOTOS