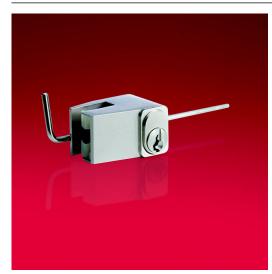

### **DESCRIPTION**

Sliding glass door lock with #1 identical keys.

- Pin tumbler
- Key turn: 360°
- Hook bolt turn: 90°

#### **ADVANTAGES AND BENEFITS**

The key is removable in both locked and unlocked position.

#### **TECHNICAL SPECIFICATIONS**

| Product #          | 404031195     |
|--------------------|---------------|
| Material           | Solid Brass   |
| Color / Finish     | Matte Nickel  |
| Door Thickness     | Max. 9/32 in* |
| Lock Number        | Identical #1  |
| Installation       | Reversible    |
| Width              | 1 15/32 in*   |
| Height             | 7/8 in*       |
| Brand              | Dom           |
| Furniture Material | Glass         |