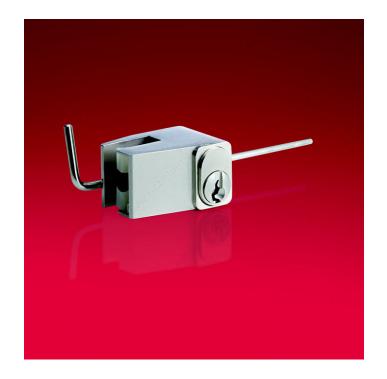

### **DESCRIPTION**

Sliding glass door lock with #1 identical keys.

- Pin tumbler
- Key turn: 360°
- Hook bolt turn: 90°

#### **ADVANTAGES AND BENEFITS**

The key is removable in both locked and unlocked position.

#### **TECHNICAL SPECIFICATIONS**

| Product #          | 404031195     |
|--------------------|---------------|
| Material           | Solid Brass   |
| Color / Finish     | Matte Nickel  |
| Door Thickness     | Max. 9/32 in* |
| Lock Number        | Identical #1  |
| Installation       | Reversible    |
| Width              | 1 15/32 in*   |
| Height             | 7/8 in*       |
| Brand              | Dom           |
| Furniture Material | Glass         |