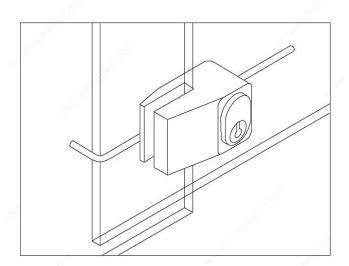

### **DESCRIPTION**

Sliding glass door lock with #1 identical keys.

- Pin tumbler
- Key turn: 360°
- Hook bolt turn: 90°

#### **TECHNICAL SPECIFICATIONS**

| Product #          | 404031195     |
|--------------------|---------------|
| Material           | Solid Brass   |
| Color / Finish     | Matte Nickel  |
| Door Thickness     | Max. 9/32 in* |
| Lock Number        | Identical #1  |
| Installation       | Reversible    |
| Width              | 1 15/32 in*   |
| Height             | 7/8 in*       |
| Brand              | Dom           |
| Furniture Material | Glass         |