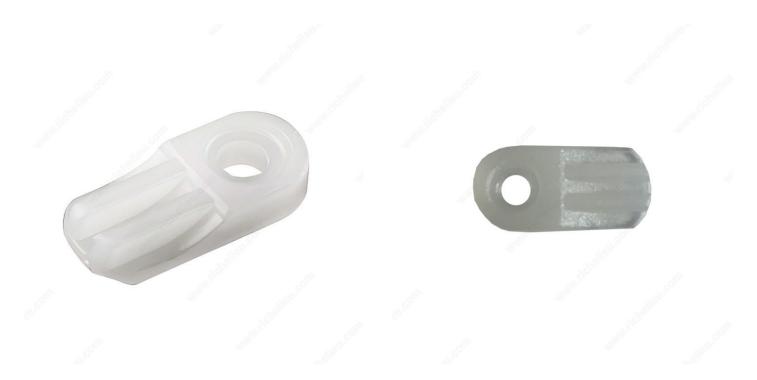

## **Single Turn Button**

Product # 40PB

#### DESCRIPTION

#### Mounting hardware included

A simple latch for cabinets, doors, windows, and chests. Sturdy and reliable. Ideal for securing wood or metal frames.

#### **ADVANTAGES AND BENEFITS**

As a simple latch on cabinets, doors, windows, and chests.

### **TECHNICAL SPECIFICATIONS**

| Product #  | 40PB            |
|------------|-----------------|
| Screw/Nail | Included        |
| Collection | Window Hardware |
| Finish     | White           |
| Material   | Nylon           |
| Length     | 7/8 in          |
| Width      | 7/16 in         |
| Thickness  | 1/8 in          |
| Hand       | Non-Handed      |

#### **INCLUDED PRODUCT(S)**

Mounting hardware included.



# **PRODUCT PHOTOS**