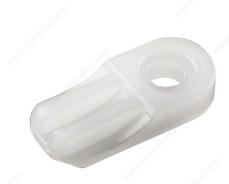

## **Single Turn Button**

Product # 40PB

#### Mounting hardware included

A simple latch for cabinets, doors, windows, and chests. Sturdy and reliable. Ideal for securing wood or metal frames.

### **TECHNICAL SPECIFICATIONS**

| Product #  | 40PB            |
|------------|-----------------|
| Screw/Nail | Included        |
| Collection | Window Hardware |
| Finish     | White           |
| Material   | Nylon           |
| Length     | 7/8 in          |
| Width      | 7/16 in         |
| Thickness  | 1/8 in          |
| Hand       | Non-Handed      |