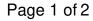

# **3" Floor Mount Door Stop**

Product # 470175

#### For wooden floors

This floor stop is the simplest way to protect your walls and doors thanks to its rubber tip. Easy to install. Designed with a stable base to protect your doors and walls from damage.

# **TECHNICAL SPECIFICATIONS**

| Product #    | 470175                    |
|--------------|---------------------------|
| Туре         | Floor Stop, No            |
| Floor Type   | Wood                      |
| Screw/Nail   | Included                  |
| Height       | 3 in                      |
| Material     | Solid Brass               |
| Color/Finish | Satin Chrome              |
| Collection   | Door Stops, Door Hardware |