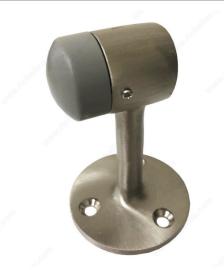

# **3" Floor Mount Door Stop**

Product # 470175

#### For wooden floors

This floor stop is the simplest way to protect your walls and doors thanks to its rubber tip. Easy to install. Designed with a stable base to protect your doors and walls from damage.

# **TECHNICAL SPECIFICATIONS**

| Product #    | 470175                    |
|--------------|---------------------------|
| Туре         | Floor Stop, No            |
| Floor Type   | Wood                      |
| Screw/Nail   | Included                  |
| Height       | 3 in                      |
| Material     | Solid Brass               |
| Color/Finish | Satin Chrome              |
| Collection   | Door Stops, Door Hardware |