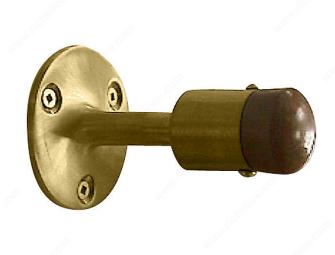

## **Wall Mount Door Stop**

**Product # 474130** 

Base Height 3/32 in\*

Width 2 5/32 in\*

Projection 3 1/32 in\*

Color/Finish Brass

#### **DESCRIPTION**

This door stop is designed specifically for wall installation. Easy to install. Made to be placed in line with a door knob, to prevent any damage to doors or walls.

### **ADVANTAGES AND BENEFITS**

Heavy-duty, solid brass.

### **TECHNICAL SPECIFICATIONS**

| Product #                       | 474130      |
|---------------------------------|-------------|
| Туре                            | Wall Stop   |
| Material                        | Solid Brass |
| Handing Position / Opening Side | Not Handed  |
| Function                        | Door Stop   |