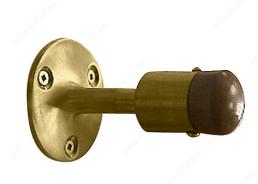

## **Wall Mount Door Stop**

**Product # 474130** 

Base Height 3/32 in\*

Width 2 5/32 in\*

Projection 3 1/32 in\*

Color/Finish Brass

#### **DESCRIPTION**

This door stop is designed specifically for wall installation. Easy to install. Made to be placed in line with a door knob, to prevent any damage to doors or walls.

### **ADVANTAGES AND BENEFITS**

Heavy-duty, solid brass.

### **TECHNICAL SPECIFICATIONS**

| Product #                       | 474130      |
|---------------------------------|-------------|
| Туре                            | Wall Stop   |
| Material                        | Solid Brass |
| Handing Position / Opening Side | Not Handed  |
| Function                        | Door Stop   |