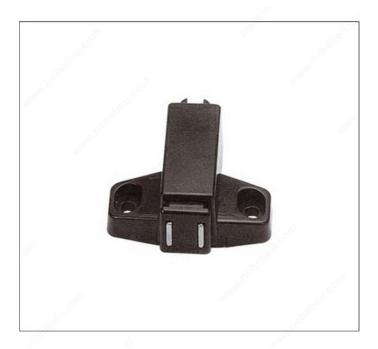

### **Automatic opening**

Magnetic latch to quickly open and close doors and keep them securely closed. This magnetic latch system is a practical and streamlined.

## **TECHNICAL SPECIFICATIONS**

| Product #                  | 509690                        |
|----------------------------|-------------------------------|
| Holding Power              | 1.1 lb*                       |
| Color/Finish               | Black                         |
| Material                   | Plastic                       |
| Width - Overall Dimensions | 1 5/8 in*                     |
| Depth                      | 1 1/4 in*                     |
| Height                     | 3/4 in*                       |
| Center to Center           | 1 1/4 in*                     |
| Features                   | Without Plate, Without Screws |