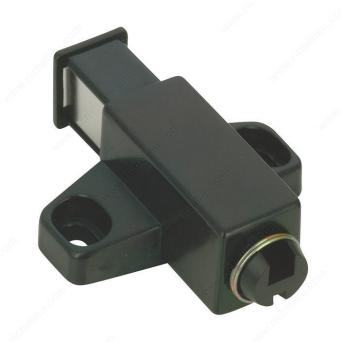

### **Automatic opening**

Magnetic latch to quickly open and close doors and keep them securely closed. This magnetic latch system is a practical and streamlined.

## **TECHNICAL SPECIFICATIONS**

| Product #                  | 509690                        |
|----------------------------|-------------------------------|
| Holding Power              | 1.1 lb*                       |
| Color/Finish               | Black                         |
| Material                   | Plastic                       |
| Width - Overall Dimensions | 1 5/8 in*                     |
| Depth                      | 1 1/4 in*                     |
| Height                     | 3/4 in*                       |
| Center to Center           | 1 1/4 in*                     |
| Features                   | Without Plate, Without Screws |