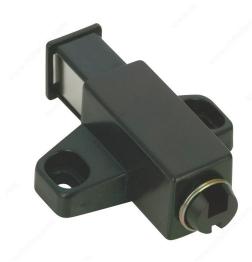

### **Automatic opening**

Magnetic latch to quickly open and close doors and keep them securely closed. This magnetic latch system is a practical and streamlined.

## **TECHNICAL SPECIFICATIONS**

| Product #                  | 509690                        |
|----------------------------|-------------------------------|
| Holding Power              | 1.1 lb*                       |
| Color/Finish               | Black                         |
| Material                   | Plastic                       |
| Width - Overall Dimensions | 1 5/8 in*                     |
| Depth                      | 1 1/4 in*                     |
| Height                     | 3/4 in*                       |
| Center to Center           | 1 1/4 in*                     |
| Features                   | Without Plate, Without Screws |