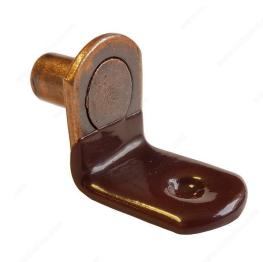

# **Shelf Pin With Vinyl Tip**

**Product #** 58310M41

**DESCRIPTION** 

**Vinyl Tip** 

Shelf support pin (7/8") with vinyl tip.

### **TECHNICAL SPECIFICATIONS**

| Product #                       | 58310M41              |
|---------------------------------|-----------------------|
| Fixing Type                     | Insert                |
| Drilling Diameter               | 1/4 in                |
| Load Capacity per Shelf         | 44.1 lb*              |
| Appearance                      | Visible               |
| Material                        | Metal, Vinyl          |
| Finish                          | Brown, Antique Copper |
| Height - Overall Dimensions     | 5/8 in                |
| Projection - Overall Dimensions | 3/4 in                |
| Width - Overall Dimensions      | 1/2 in                |
| Length - Overall Dimensions     | 1 3/16 in             |