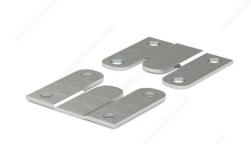

# Flush-Mount Hanger Set

Product # 5XIP

### **DESCRIPTION**

The flush finish of these hangers enhances any space. To be used for all your hanging needs. Easy to install for hanging and mounting purposes.

#### **ADVANTAGES AND BENEFITS**

To hang objects with a 2 in (50.8 mm) or larger frame width.

#### **APPLICATION**

Attach one portion on wall in desired location, tab up. Attach other portion to object being hung, tab down. To hang object, ensure tabs are interlocked.