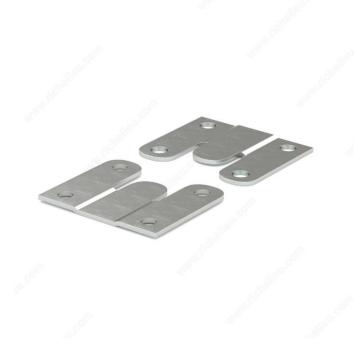

# Flush-Mount Hanger Set

Product # 5XIP

### **DESCRIPTION**

The flush finish of these hangers enhances any space. To be used for all your hanging needs. Easy to install for hanging and mounting purposes.

#### **ADVANTAGES AND BENEFITS**

To hang objects with a 2 in (50.8 mm) or larger frame width.

#### **APPLICATION**

Attach one portion on wall in desired location, tab up. Attach other portion to object being hung, tab down. To hang object, ensure tabs are interlocked.