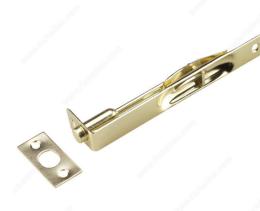

# 6" x 3/4" Flush Bolt

Product # 65BV

Color/Finish Brass

#### Additional safety for doors

Designed to be installed on most types of doors, this flush bolt is a stylish way to add safety to your home. Easy to install. Designed with a lockset to lock onto another leaf.

### **INCLUDED PRODUCT(S)**

6" (152 mm) long, 5/8 " radius end, 3/4" (19 mm) width 33 mm (1.3") bolt end height, 0.08" gauge Strike plate: 50 mm x 22.48 mm (1.965" x 0.885") 0.045" gauge Screws and strike included: all flush bolts include 4 #6 x 3/4" flat head Phillips wood screws.