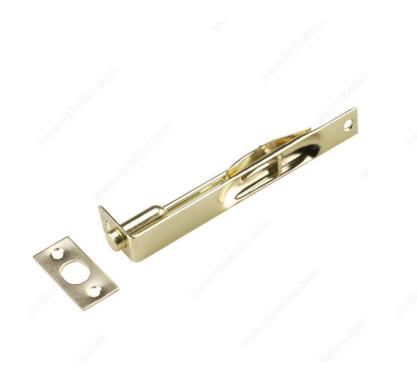

# 6" x 3/4" Flush Bolt

Product # 65BV

Color/Finish Brass

#### Additional safety for doors

Designed to be installed on most types of doors, this flush bolt is a stylish way to add safety to your home. Easy to install. Designed with a lockset to lock onto another leaf.

### **INCLUDED PRODUCT(S)**

6" (152 mm) long, 5/8 " radius end, 3/4" (19 mm) width 33 mm (1.3") bolt end height, 0.08" gauge Strike plate: 50 mm x 22.48 mm (1.965" x 0.885") 0.045" gauge Screws and strike included: all flush bolts include 4 #6 x 3/4" flat head Phillips wood screws.