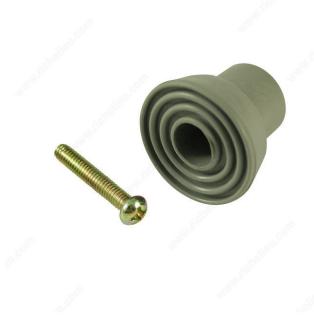

#### Replacement rubber tip

The top for flip-down door stop that holds doors open and helps protect walls from damage. Sturdy and long-lasting, ideal for use with door holder #68 series. Easy to install.

## **TECHNICAL SPECIFICATIONS**

| Product #                       | 6800IP                    |
|---------------------------------|---------------------------|
| Material                        | Rubber                    |
| Color/Finish                    | Gray                      |
| Handing Position / Opening Side | Not Handed                |
| Function                        | Door Stop                 |
| Usage                           | Hinge Door, Commercial    |
| Collection                      | Door Stops, Door Hardware |
| Screw/Nail                      | Included                  |

## **INCLUDED PRODUCT(S)**

Mounting hardware included.

## **APPLICATION**

Insert rubber tip into base of door stop. Screw into place.