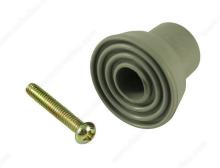

#### Replacement rubber tip

The top for flip-down door stop that holds doors open and helps protect walls from damage. Sturdy and long-lasting, ideal for use with door holder #68 series. Easy to install.

## **TECHNICAL SPECIFICATIONS**

| Product #                       | 6800IP                    |
|---------------------------------|---------------------------|
| Material                        | Rubber                    |
| Color/Finish                    | Gray                      |
| Handing Position / Opening Side | Not Handed                |
| Function                        | Door Stop                 |
| Usage                           | Hinge Door, Commercial    |
| Collection                      | Door Stops, Door Hardware |
| Screw/Nail                      | Included                  |

## **INCLUDED PRODUCT(S)**

Mounting hardware included.

## **APPLICATION**

Insert rubber tip into base of door stop. Screw into place.