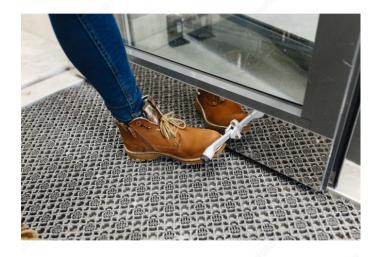

#### Mounts to the door and holds door in place when pulled down

A flip-down door stop that holds doors open and helps protect walls from damage. Easy to install, this door stop mounts to the door and holds door in place when pulled down. Sturdy and long-lasting.

### **APPLICATION**

Mounts to the door and holds door in place when pulled down.