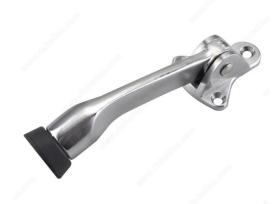

## 5" Flip-Down Door Stop

Product # 68BCV

Color/Finish Brushed Chrome

#### Mounts to the door and holds door in place when pulled down

A flip-down door stop that holds doors open and helps protect walls from damage. Easy to install, this door stop mounts to the door and holds door in place when pulled down. Sturdy and long-lasting.

### **TECHNICAL SPECIFICATIONS**

| Product #    | 68BCV                     |
|--------------|---------------------------|
| Tip Diameter | 7/8 in*                   |
| Width        | 1 21/32 in*               |
| Projection   | 5 in                      |
| Material     | Metal                     |
| Usage        | Hinge Door                |
| Collection   | Door Stops, Door Hardware |
| Screw/Nail   | Included                  |