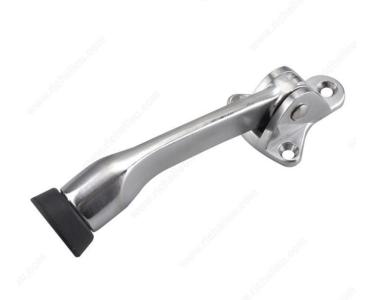

## 5" Flip-Down Door Stop

Product # 68BCV

Color/Finish Brushed Chrome

#### Mounts to the door and holds door in place when pulled down

A flip-down door stop that holds doors open and helps protect walls from damage. Easy to install, this door stop mounts to the door and holds door in place when pulled down. Sturdy and long-lasting.

### **TECHNICAL SPECIFICATIONS**

| Product #    | 68BCV                     |
|--------------|---------------------------|
| Tip Diameter | 7/8 in*                   |
| Width        | 1 21/32 in*               |
| Projection   | 5 in                      |
| Material     | Metal                     |
| Usage        | Hinge Door                |
| Collection   | Door Stops, Door Hardware |
| Screw/Nail   | Included                  |