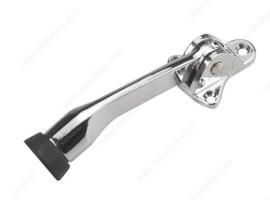

## 5" Flip-Down Door Stop

Product # 68CV

Color/Finish Chrome

#### Mounts to the door and holds door in place when pulled down

A flip-down door stop that holds doors open and helps protect walls from damage. Easy to install, this door stop mounts to the door and holds door in place when pulled down. Sturdy and long-lasting.

### **TECHNICAL SPECIFICATIONS**

| Product #    | 68CV                      |
|--------------|---------------------------|
| Tip Diameter | 7/8 in*                   |
| Width        | 1 21/32 in*               |
| Projection   | 5 in                      |
| Material     | Metal                     |
| Usage        | Hinge Door                |
| Collection   | Door Stops, Door Hardware |
| Screw/Nail   | Included                  |