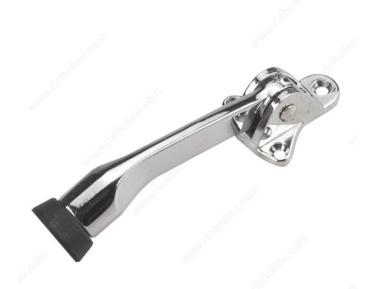

## 5" Flip-Down Door Stop

Product # 68CV

Color/Finish Chrome

#### Mounts to the door and holds door in place when pulled down

A flip-down door stop that holds doors open and helps protect walls from damage. Easy to install, this door stop mounts to the door and holds door in place when pulled down. Sturdy and long-lasting.

### **TECHNICAL SPECIFICATIONS**

| Product #    | 68CV                      |
|--------------|---------------------------|
| Tip Diameter | 7/8 in*                   |
| Width        | 1 21/32 in*               |
| Projection   | 5 in                      |
| Material     | Metal                     |
| Usage        | Hinge Door                |
| Collection   | Door Stops, Door Hardware |
| Screw/Nail   | Included                  |