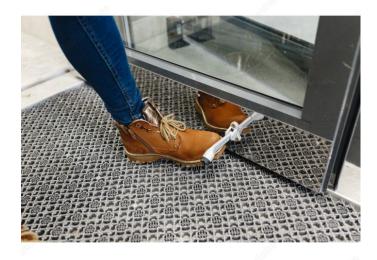

#### Mounts to the door and holds door in place when pulled down

A flip-down door stop that holds doors open and helps protect walls from damage. Easy to install, this door stop mounts to the door and holds door in place when pulled down. Sturdy and long-lasting.

### **APPLICATION**

Mounts to the door and holds door in place when pulled down.