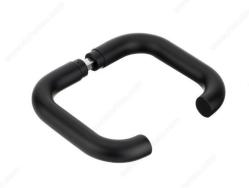

## **Tubular Lever Handle**

**Product #** 701RPLH01900

### **DESCRIPTION**

This set includes a pair of handles and all mounting hardware. The tubular style lever handles are designed for use with glass mount latches.

#### **TECHNICAL SPECIFICATIONS**

| Product #    | 701RPLH01900 |
|--------------|--------------|
| Color/Finish | Matte Black  |
| Length       | 5 1/8 in*    |
| Projection   | 2 9/16 in*   |