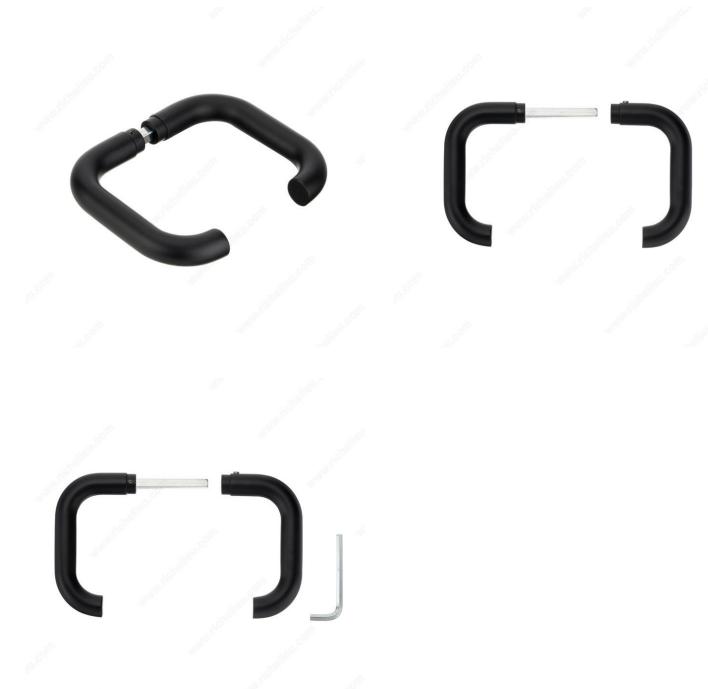

## **Tubular Lever Handle**

**Product #** 701RPLH01900

### **DESCRIPTION**

This set includes a pair of handles and all mounting hardware. The tubular style lever handles are designed for use with glass mount latches.

#### **TECHNICAL SPECIFICATIONS**

| Product #    | 701RPLH01900 |
|--------------|--------------|
| Color/Finish | Matte Black  |
| Length       | 5 1/8 in*    |
| Projection   | 2 9/16 in*   |