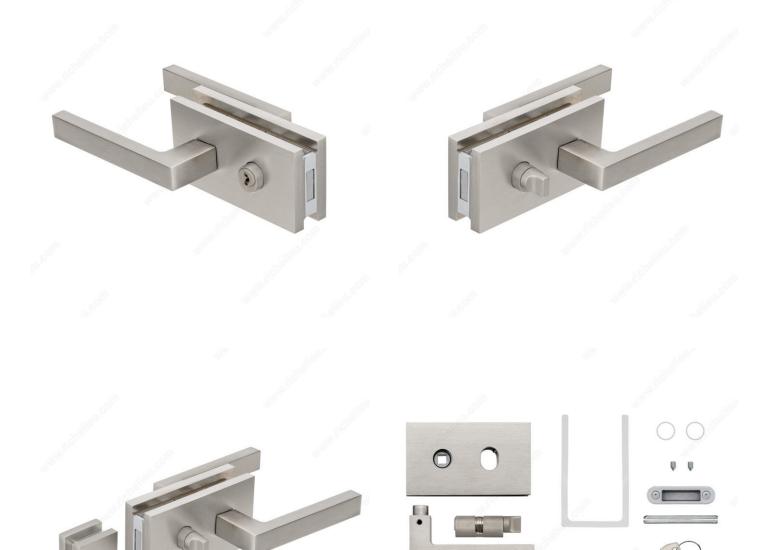

721MLOCKGK170                |
|---------------------------------|------------------------------|
| Usage                           | Hinge Door                   |
| Door Thickness                  | 5/16 to 1/2 in*              |
| Door Type                       | Glass                        |
| Handing Position / Opening Side | Reversible for Left or Right |
| Height                          | 2 3/4 in*                    |
| Length                          | 4 23/32 in*                  |
| Material                        | Aluminum                     |

#### **Disclaimer**

Measures shown with an asterisk (\*) have been converted as per your preference. These are not the official measures. To view the measures specified by the manufacturer, <u>click here</u>.



# PRODUCT PHOTOS