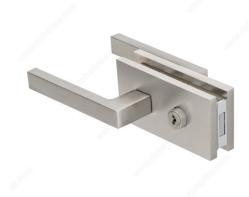

## M-Lock Glass Door Lock Set with Handles

Product # 721MLOCKGK170

Color/Finish Stainless Steel

Function Entrance / Double Action

Strike Plate Type Glass Strike

### **DESCRIPTION**

Handles included

Glass mounted, magnetic entrance lock set with key, thumbturn, and handles. At only 31 mm thick, this sleek, stylish, and quiet lock set incorporates a magnetic lock/latch at its core, making it a superior choice to traditional lock sets.

#### **TECHNICAL SPECIFICATIONS**

| Product #                       | 721MLOCKGK170                |
|---------------------------------|------------------------------|
| Usage                           | Hinge Door                   |
| Door Thickness                  | 5/16 to 1/2 in*              |
| Door Type                       | Glass                        |
| Handing Position / Opening Side | Reversible for Left or Right |
| Height                          | 2 3/4 in*                    |
| Length                          | 4 23/32 in*                  |
| Material                        | Aluminum                     |