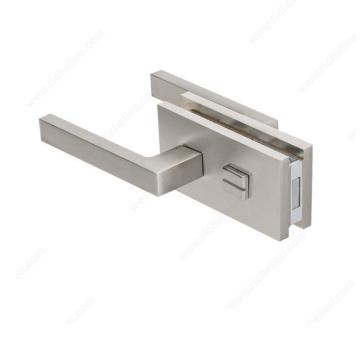

# **DESCRIPTION**

Handles included

Glass mounted, magnetic privacy set with thumbturn and handles. At only 31 mm thick, this sleek, stylish, and quiet lock set incorporates a magnetic lock/latch at its core, making it a superior choice to traditional lock sets.

# **TECHNICAL SPECIFICATIONS**

| Product #                       | 721MLOCKGT900                |
|---------------------------------|------------------------------|
| Usage                           | Hinge Door                   |
| Door Thickness                  | 5/16 to 1/2 in*              |
| Door Type                       | Glass                        |
| Handing Position / Opening Side | Reversible for Left or Right |
| Height                          | 2 3/4 in*                    |
| Length                          | 4 23/32 in*                  |
| Material                        | Aluminum                     |