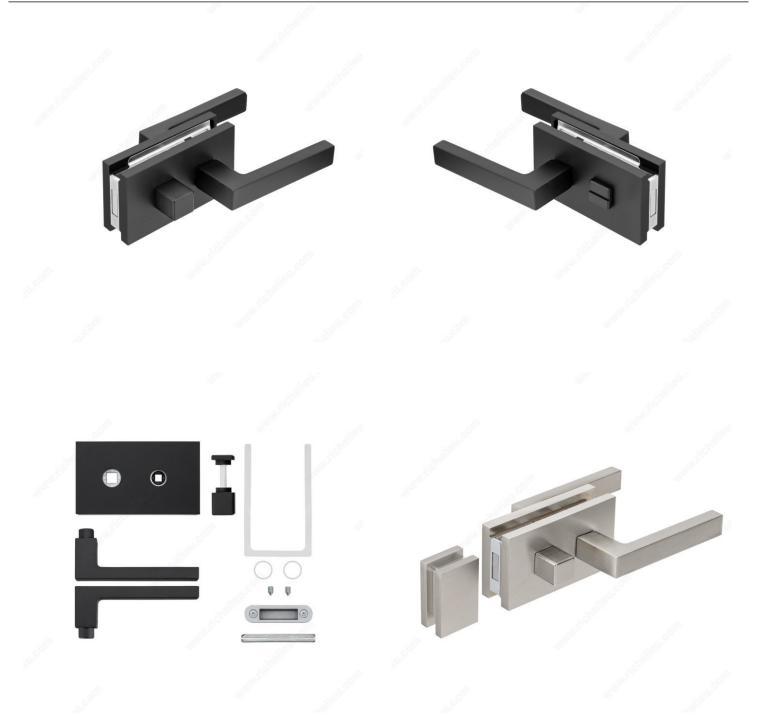

# **DESCRIPTION**

Handles included

Glass mounted, magnetic privacy set with thumbturn and handles. At only 31 mm thick, this sleek, stylish, and quiet lock set incorporates a magnetic lock/latch at its core, making it a superior choice to traditional lock sets.

# **TECHNICAL SPECIFICATIONS**

| Product #                       | 721MLOCKGT900                |
|---------------------------------|------------------------------|
| Usage                           | Hinge Door                   |
| Door Thickness                  | 5/16 to 1/2 in*              |
| Door Type                       | Glass                        |
| Handing Position / Opening Side | Reversible for Left or Right |
| Height                          | 2 3/4 in*                    |
| Length                          | 4 23/32 in*                  |
| Material                        | Aluminum                     |