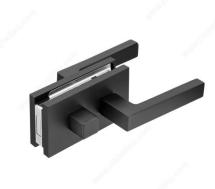

# M-Lock Glass Door Privacy Set with Handles

Product # 721MLOCKGT900

Color/Finish Matte Black

Function Privacy / Double Action

Strike Plate Type Glass Strike

# **DESCRIPTION**

Handles included

Glass mounted, magnetic privacy set with thumbturn and handles. At only 31 mm thick, this sleek, stylish, and quiet lock set incorporates a magnetic lock/latch at its core, making it a superior choice to traditional lock sets.