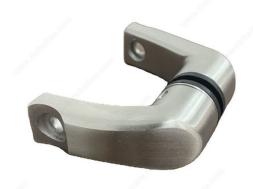

## Convert straight ladder pulls to offset mounting

Offset mounting rods for converting a straight-mount ladder pull to an offset-mount pull. Simply replace the existing mounting rods on your ladder handle with these offset rods. No drilling is required.

Sold as a pair. For one handle, 2 pairs will be required to complete installation.