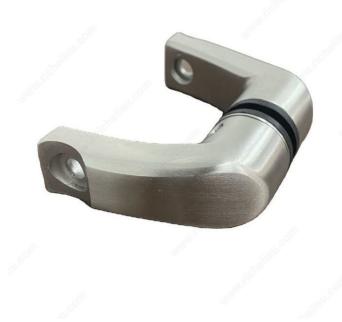

## Convert straight ladder pulls to offset mounting

Offset mounting rods for converting a straight-mount ladder pull to an offset-mount pull. Simply replace the existing mounting rods on your ladder handle with these offset rods. No drilling is required.

Sold as a pair. For one handle, 2 pairs will be required to complete installation.