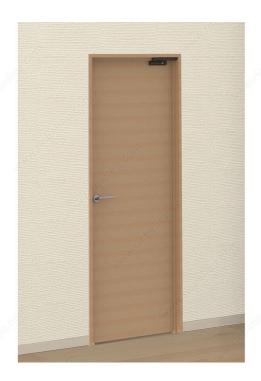

## **Soft-Close System**

Product # 7582302100

Color/Finish Gray

Handing Position / Opening Side Right-Hand Opening DESCRIPTION

Self and soft-close

This system ensures the automatic closing of the door. Its durable mechanism is designed to slow the door to a close to prevent it from slamming. It then pulls the door to its final closed position.