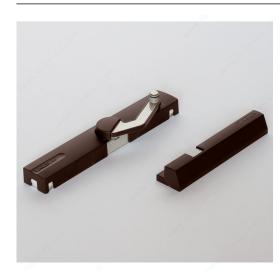

## **Soft-Close System**

Product # 7582302100

Color/Finish Gray

Handing Position / Opening Side Right-Hand Opening DESCRIPTION

Self and soft-close

This system ensures the automatic closing of the door. Its durable mechanism is designed to slow the door to a close to prevent it from slamming. It then pulls the door to its final closed position.