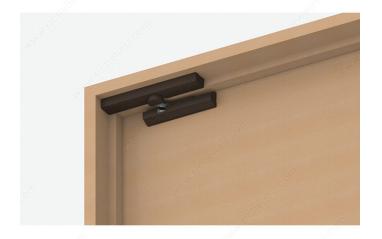

## **Soft-Close System**

Product # 7582302100

Color/Finish Gray

Handing Position / Opening Side Right-Hand Opening DESCRIPTION

Self and soft-close

This system ensures the automatic closing of the door. Its durable mechanism is designed to slow the door to a close to prevent it from slamming. It then pulls the door to its final closed position.