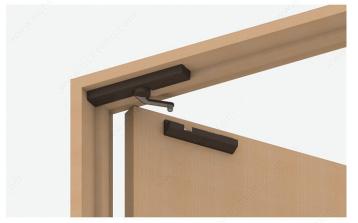

## **Soft-Close System**

Product # 7582302100

Color/Finish Gray

Handing Position / Opening Side Right-Hand Opening DESCRIPTION

Self and soft-close

This system ensures the automatic closing of the door. Its durable mechanism is designed to slow the door to a close to prevent it from slamming. It then pulls the door to its final closed position.

## PRODUCT PHOTOS