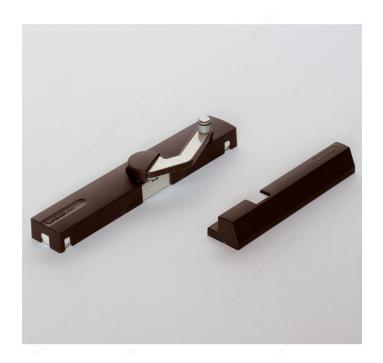

## **Soft-Close System**

Product # 7582302100

Color/Finish Gray

Handing Position / Opening Side Right-Hand Opening DESCRIPTION

Self and soft-close

This system ensures the automatic closing of the door. Its durable mechanism is designed to slow the door to a close to prevent it from slamming. It then pulls the door to its final closed position.