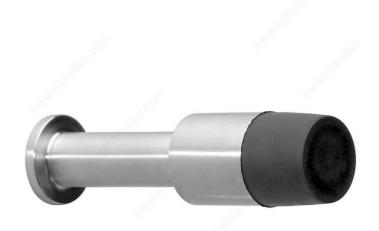

doorstop offers a clean, contemporary look and long lasting durability. Supplied with screw and plastic expansion anchor.

### **TECHNICAL SPECIFICATIONS**

| Product #     | 75873170                |
|---------------|-------------------------|
| Base Diameter | 31/32 in*               |
| Projection    | 3 3/4 in*               |
| Material      | Stainless Steel 303/304 |
| Brand         | Sugatsune               |
| Color/Finish  | Stainless Steel         |

#### Disclaimer

Measures shown with an asterisk (\*) have been converted as per your preference. These are not the official measures. To view the measures specified by the manufacturer, <u>click here</u>.

### **INCLUDED PRODUCT(S)**

Supplied with screw and plastic expansion anchor for easy installation.



# **PRODUCT PHOTOS**