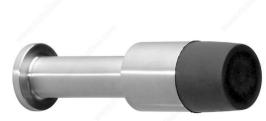

## Baseboard Door Stop - Stainless Steel

Product # 75873170

### DESCRIPTION

Ideal for both residential and office spaces, this baseboard-mounted doorstop offers a clean, contemporary look and long lasting durability. Supplied with screw and plastic expansion anchor.

### **TECHNICAL SPECIFICATIONS**

| Product #     | 75873170                |
|---------------|-------------------------|
| Base Diameter | 31/32 in*               |
| Projection    | 3 3/4 in*               |
| Material      | Stainless Steel 303/304 |
| Brand         | Sugatsune               |
| Color/Finish  | Stainless Steel         |