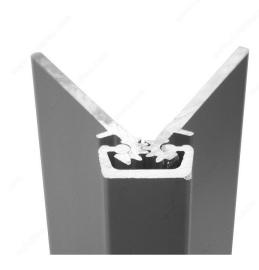

#### **DESCRIPTION**

112/112HD series, commercial-grade hinges.

- Manufactured with thrust bearings spaced along hinge length on 5-1/8" centers.
- Cover channel, bearing spacing, and screw fastener location designed for heavier loads.
- Frame leaf alignment rib for proper hinge and door location.

## **TECHNICAL SPECIFICATIONS**

| Product #      | 78011218310               |
|----------------|---------------------------|
| Usage          | Heavy-Duty                |
| Load Capacity  | Max. 200 lb               |
| Length         | 83 in                     |
| Door thickness | Max. 1 3/4 in             |
| Finish         | Satin Aluminum            |
| Material       | Anodized Aluminum 6063-T6 |
| Mounting Type  | Concealed                 |