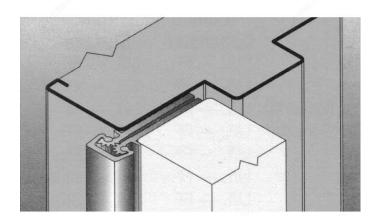

#### **DESCRIPTION**

112/112HD series, commercial-grade hinges.

- Manufactured with thrust bearings spaced along hinge length on 5-1/8" centers.
- Cover channel, bearing spacing, and screw fastener location designed for heavier loads.
- Frame leaf alignment rib for proper hinge and door location.

## **TECHNICAL SPECIFICATIONS**

| Product #      | 78011218310               |
|----------------|---------------------------|
| Usage          | Heavy-Duty                |
| Load Capacity  | Max. 200 lb               |
| Length         | 83 in                     |
| Door thickness | Max. 1 3/4 in             |
| Finish         | Satin Aluminum            |
| Material       | Anodized Aluminum 6063-T6 |
| Mounting Type  | Concealed                 |