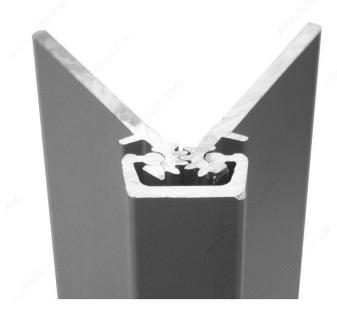

#### **DESCRIPTION**

112/112HD series, commercial-grade hinges.

- Manufactured with thrust bearings spaced along hinge length on 5-1/8" centers.
- Cover channel, bearing spacing, and screw fastener location designed for heavier loads.
- Frame leaf alignment rib for proper hinge and door location.

## **TECHNICAL SPECIFICATIONS**

| Product #      | 78011218310               |
|----------------|---------------------------|
| Usage          | Heavy-Duty                |
| Load Capacity  | Max. 200 lb               |
| Length         | 83 in                     |
| Door thickness | Max. 1 3/4 in             |
| Finish         | Satin Aluminum            |
| Material       | Anodized Aluminum 6063-T6 |
| Mounting Type  | Concealed                 |