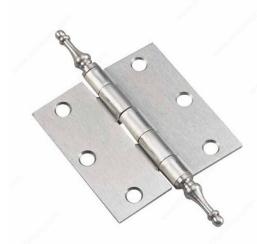

## **3"** Full Mortise Butt Hinge with Steeple Tips

Product # 7820NBB

#### **Steeple Tips**

Add the finishing touch to your project with our variety of butt hinges. A design featuring a steeple center and sharp ends. Adding a polished look to any room.

### **TECHNICAL SPECIFICATIONS**

| Product #                  | 7820NBB        |
|----------------------------|----------------|
| Width - Overall Dimensions | 3 in           |
| Load Capacity              | 50 lb          |
| Height                     | 3 in           |
| Color/Finish               | Brushed Nickel |
| Assembly                   | Assembled      |
| Pin                        | Removable Pin  |
| Type of Tip                | Steeple        |
| Type of Corner             | Square         |
| Recommended Usage          | Deco Hinge     |
| Material                   | Steel          |
| Screw/Nail                 | Included       |
| Caliber/Thickness          | 3/32 in*       |