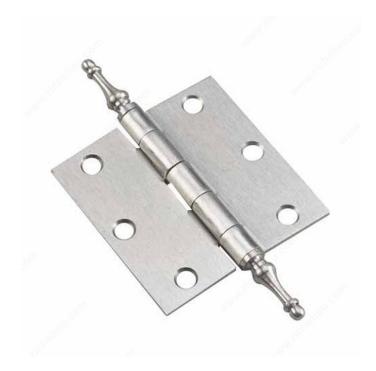

## **3"** Full Mortise Butt Hinge with Steeple Tips

Product # 7820NBB

#### **Steeple Tips**

Add the finishing touch to your project with our variety of butt hinges. A design featuring a steeple center and sharp ends. Adding a polished look to any room.

### **TECHNICAL SPECIFICATIONS**

| Product #                  | 7820NBB        |
|----------------------------|----------------|
| Width - Overall Dimensions | 3 in           |
| Load Capacity              | 50 lb          |
| Height                     | 3 in           |
| Color/Finish               | Brushed Nickel |
| Assembly                   | Assembled      |
| Pin                        | Removable Pin  |
| Type of Tip                | Steeple        |
| Type of Corner             | Square         |
| Recommended Usage          | Deco Hinge     |
| Material                   | Steel          |
| Screw/Nail                 | Included       |
| Caliber/Thickness          | 3/32 in*       |