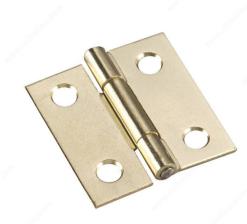

## 1-1/2" Narrow Butt Hinge

Product # 836BV

#### DESCRIPTION

Versatile and stylish, our hinges are a must-have for any home. Add the finishing touch to your projects with this polished and sleek hinge. Suitable for a variety of doors, this hinge is available in an assortment of trendy finishes to suit any design needs.

## **TECHNICAL SPECIFICATIONS**

| Product #                  | 836BV                  |
|----------------------------|------------------------|
| Width - Overall Dimensions | 1 1/2 in               |
| Load Capacity              | 6 lb                   |
| Height                     | 1 1/2 in               |
| Color/Finish               | Brass                  |
| Assembly                   | Assembled              |
| Pin                        | Press Fit (Non-Rising) |
| Type of Tip                | Flat Tip               |
| Type of Corner             | Square                 |
| Recommended Usage          | Deco Hinge             |
| Material                   | Steel                  |
| Screw/Nail                 | Included               |