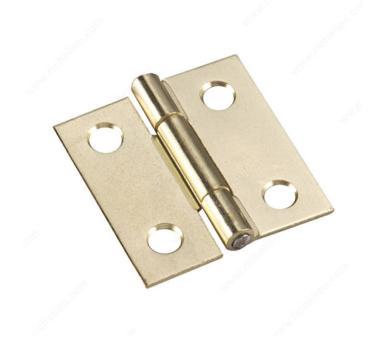

## 1-1/2" Narrow Butt Hinge

Product # 836BV

#### DESCRIPTION

Versatile and stylish, our hinges are a must-have for any home. Add the finishing touch to your projects with this polished and sleek hinge. Suitable for a variety of doors, this hinge is available in an assortment of trendy finishes to suit any design needs.

## **TECHNICAL SPECIFICATIONS**

| Product #                  | 836BV                  |
|----------------------------|------------------------|
| Width - Overall Dimensions | 1 1/2 in               |
| Load Capacity              | 6 lb                   |
| Height                     | 1 1/2 in               |
| Color/Finish               | Brass                  |
| Assembly                   | Assembled              |
| Pin                        | Press Fit (Non-Rising) |
| Type of Tip                | Flat Tip               |
| Type of Corner             | Square                 |
| Recommended Usage          | Deco Hinge             |
| Material                   | Steel                  |
| Screw/Nail                 | Included               |