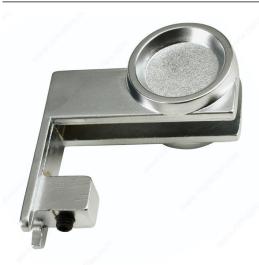

### Handle

Product # 8575175

### DESCRIPTION

Handle for sliding glass doors.

### **TECHNICAL SPECIFICATIONS**

| Product #              | 8575175                    |
|------------------------|----------------------------|
| Finish                 | Satin Chrome               |
| Manufacturing Material | Metal                      |
| Brand                  | Richelieu                  |
| Product type           | Handles for Showcase Doors |