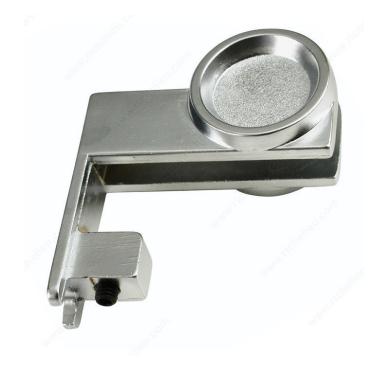

### Handle

Product # 8575175

### DESCRIPTION

Handle for sliding glass doors.

### **TECHNICAL SPECIFICATIONS**

| Product #              | 8575175                    |
|------------------------|----------------------------|
| Finish                 | Satin Chrome               |
| Manufacturing Material | Metal                      |
| Brand                  | Richelieu                  |
| Product type           | Handles for Showcase Doors |