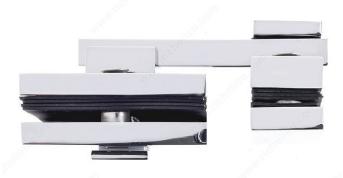

### indicates whether the shower is occupied or free

The latch has a red and green indicator to indicate whether the shower is free or occupied. The indicator can be deactivated with a coin in the event of an emergency.

## **TECHNICAL SPECIFICATIONS**

| Product #      | 87102140                |
|----------------|-------------------------|
| Color/Finish   | Chrome                  |
| Usage          | Shower Door, Hinge Door |
| Function       | Privacy, Deadbolt lock  |
| Door Thickness | 13/32 to 15/32 in*      |
| Door Type      | Glass                   |
| Height         | 2 9/16 in*              |
| Width          | 2 9/16 in*              |
| Projection     | 17/32 in*               |
| Material       | Solid Brass             |
| Plate Style    | Square                  |