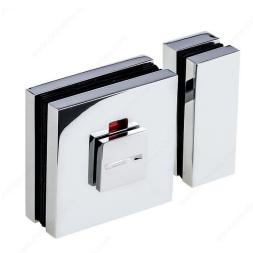

### indicates whether the shower is occupied or free

The latch has a red and green indicator to indicate whether the shower is free or occupied. The indicator can be deactivated with a coin in the event of an emergency.

## **TECHNICAL SPECIFICATIONS**

| Product #      | 87102140                |
|----------------|-------------------------|
| Color/Finish   | Chrome                  |
| Usage          | Shower Door, Hinge Door |
| Function       | Privacy, Deadbolt lock  |
| Door Thickness | 13/32 to 15/32 in*      |
| Door Type      | Glass                   |
| Height         | 2 9/16 in*              |
| Width          | 2 9/16 in*              |
| Projection     | 17/32 in*               |
| Material       | Solid Brass             |
| Plate Style    | Square                  |