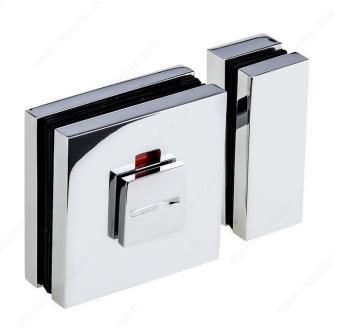

### indicates whether the shower is occupied or free

The latch has a red and green indicator to indicate whether the shower is free or occupied. The indicator can be deactivated with a coin in the event of an emergency.

## **TECHNICAL SPECIFICATIONS**

| Product #      | 87102140                |
|----------------|-------------------------|
| Color/Finish   | Chrome                  |
| Usage          | Shower Door, Hinge Door |
| Function       | Privacy, Deadbolt lock  |
| Door Thickness | 13/32 to 15/32 in*      |
| Door Type      | Glass                   |
| Height         | 2 9/16 in*              |
| Width          | 2 9/16 in*              |
| Projection     | 17/32 in*               |
| Material       | Solid Brass             |
| Plate Style    | Square                  |