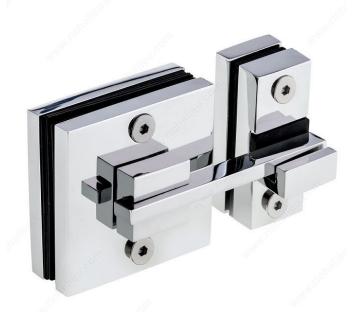

### indicates whether the shower is occupied or free

The latch has a red and green indicator to indicate whether the shower is free or occupied. The indicator can be deactivated with a coin in the event of an emergency.

## **TECHNICAL SPECIFICATIONS**

| Product #      | 87102140                |
|----------------|-------------------------|
| Color/Finish   | Chrome                  |
| Usage          | Shower Door, Hinge Door |
| Function       | Privacy, Deadbolt lock  |
| Door Thickness | 13/32 to 15/32 in*      |
| Door Type      | Glass                   |
| Height         | 2 9/16 in*              |
| Width          | 2 9/16 in*              |
| Projection     | 17/32 in*               |
| Material       | Solid Brass             |
| Plate Style    | Square                  |