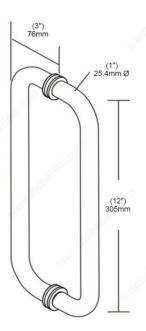

### **TECHNICAL SPECIFICATIONS**

| Product #                           | 87D2R2512316170                       |
|-------------------------------------|---------------------------------------|
| Color/Finish                        | Stainless Steel                       |
| Center to Center Drilling (Spacing) | 12 in                                 |
| Diameter                            | 1 in                                  |
| Glass Thickness                     | 1/4 to 15/32 in*                      |
| Usage                               | Shower Door, Sliding Door, Hinge Door |
| Door Type                           | Glass                                 |
| Function                            | Back-to-Back Pull Handle              |
| Height                              | 13 in                                 |
| Projection                          | 3 in*                                 |
| Material                            | Stainless Steel 316                   |
| Washers Diameter                    | 1 1/4 in*                             |
| Milling Diameter                    | 15/32 in*                             |
| Brand                               | Richelieu Glass Products              |
| Screw/Nail                          | Included, M6                          |