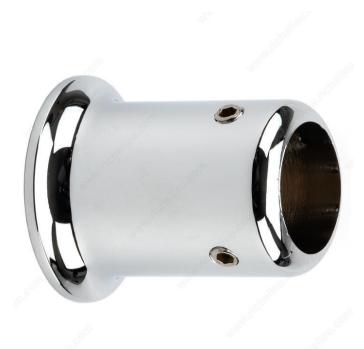

# Wall or Ceiling Mount Support Bar Bracket - Elegant

**Product # 87GW19BR90140** 

## **DESCRIPTION**

90° angle, wall or ceiling mount

Installation bracket used to connect the support bar to a wall or ceiling. Its flared base gives a decorative touch.

## **ADVANTAGES AND BENEFITS**

Ideal for elegant wall connections. Can be used for both wall mount and ceiling mount applications.

## **TECHNICAL SPECIFICATIONS**

| Product # | 87GW19BR90140          |
|-----------|------------------------|
| Diameter  | 1 3/8 in*              |
| Finish    | Bright Polished Chrome |
| Brand     | Riveo                  |
| Material  | Brass                  |