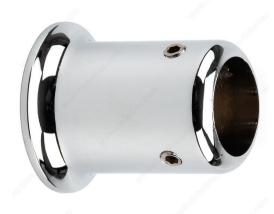

# Wall or Ceiling Mount Support Bar Bracket - Elegant

**Product # 87GW19BR90140** 

## **DESCRIPTION**

90° angle, wall or ceiling mount

Installation bracket used to connect the support bar to a wall or ceiling. Its flared base gives a decorative touch.

## **ADVANTAGES AND BENEFITS**

Ideal for elegant wall connections. Can be used for both wall mount and ceiling mount applications.

## **TECHNICAL SPECIFICATIONS**

| Product # | 87GW19BR90140          |
|-----------|------------------------|
| Diameter  | 1 3/8 in*              |
| Finish    | Bright Polished Chrome |
| Brand     | Riveo                  |
| Material  | Brass                  |