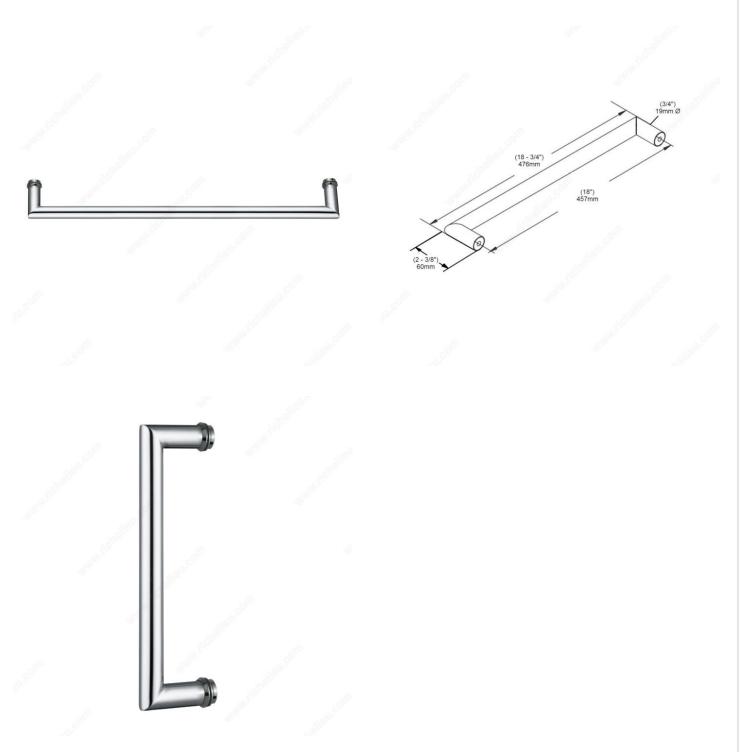

# Mitered Round Tubular Towel Bar With Decorative Washers

**Product #** 8701S10418171

Color/Finish Chrome / Polished Stainless Steel

Center to Center Drilling (Spacing) 18 in

Width 18 3/4 in

## **TECHNICAL SPECIFICATIONS**

| Product #        | 8701S10418171                 |
|------------------|-------------------------------|
| Function         | Single Pull Handle, Towel Bar |
| Diameter         | 3/4 in*                       |
| Usage            | Shower Door                   |
| Glass Thickness  | 1/4 to 15/32 in*              |
| Washers Diameter | 31/32 in*                     |
| Projection       | 2 3/8 in*                     |
| Туре             | Mitered                       |
| Material         | Stainless Steel 316           |
| Milling Diameter | 15/32 in*                     |
| Door Type        | Glass, Wood, Architectural    |
| Brand            | Riveo                         |
| Screw/Nail       | Included, M6                  |
| Door Thickness   | 1 3/8 to 1 31/32 in*          |