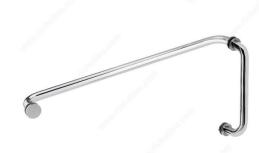

## Round Tubular Handle and Towel Bar Combo with Flat Washers

Product # 8702R104818171

Color/Finish Chrome / Polished Stainless Steel

Towel Bar/Handle Combo 8" x 18"

Material Stainless Steel 316

## **TECHNICAL SPECIFICATIONS**

| Product #        | 87O2R104818171                      |
|------------------|-------------------------------------|
| Function         | Towel Bar, Back-to-Back Pull Handle |
| Diameter         | 3/4 in*                             |
| Usage            | Shower Door, Hinge Door             |
| Glass Thickness  | 1/4 to 15/32 in*                    |
| Washers Diameter | 1 1/4 in*                           |
| Projection       | 2 3/8 in*                           |
| Туре             | Round                               |
| Milling Diameter | 15/32 in*                           |
| Door Type        | Glass                               |
| Screw/Nail       | Included, M6                        |