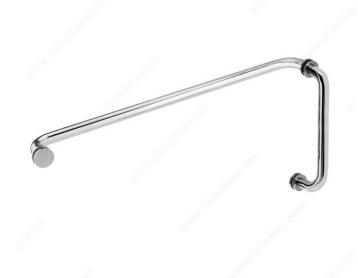

## Round Tubular Handle and Towel Bar Combo with Flat Washers

Product # 8702R104818171

Color/Finish Chrome / Polished Stainless Steel

Towel Bar/Handle Combo 8" x 18"

Material Stainless Steel 316

## **TECHNICAL SPECIFICATIONS**

| Product #        | 87O2R104818171                      |
|------------------|-------------------------------------|
| Function         | Towel Bar, Back-to-Back Pull Handle |
| Diameter         | 3/4 in*                             |
| Usage            | Shower Door, Hinge Door             |
| Glass Thickness  | 1/4 to 15/32 in*                    |
| Washers Diameter | 1 1/4 in*                           |
| Projection       | 2 3/8 in*                           |
| Туре             | Round                               |
| Milling Diameter | 15/32 in*                           |
| Door Type        | Glass                               |
| Screw/Nail       | Included, M6                        |