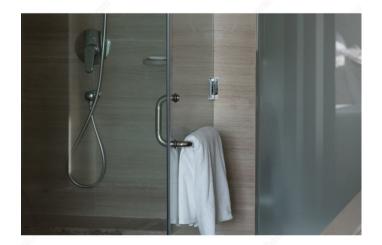

## Round Tubular Handle and Towel Bar Combo with Flat Washers

Product # 8702R104818171

Color/Finish Chrome / Polished Stainless Steel

Towel Bar/Handle Combo 8" x 18"

Material Stainless Steel 316

## **TECHNICAL SPECIFICATIONS**

| Product #        | 87O2R104818171                      |
|------------------|-------------------------------------|
| Function         | Towel Bar, Back-to-Back Pull Handle |
| Diameter         | 3/4 in*                             |
| Usage            | Shower Door, Hinge Door             |
| Glass Thickness  | 1/4 to 15/32 in*                    |
| Washers Diameter | 1 1/4 in*                           |
| Projection       | 2 3/8 in*                           |
| Туре             | Round                               |
| Milling Diameter | 15/32 in*                           |
| Door Type        | Glass                               |
| Screw/Nail       | Included, M6                        |