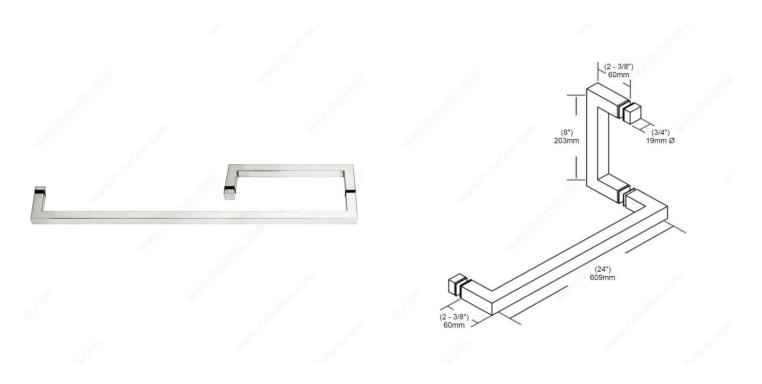

# Square Tubular Handle and Towel Bar Combo, without Washers, 90° Corners

**Product #** 87O2S100824171

Color/Finish Chrome / Polished Stainless Steel

Towel Bar/Handle Combo 8" x 24"

Height 8 3/4 in

Width 24 3/4 in

## **TECHNICAL SPECIFICATIONS**

| Product #        | 87O2S100824171                      |
|------------------|-------------------------------------|
| Function         | Towel Bar, Back-to-Back Pull Handle |
| Usage            | Shower Door, Hinge Door             |
| Glass Thickness  | 1/4 to 15/32 in*                    |
| Projection       | 2 3/8 in*                           |
| Туре             | Square                              |
| Material         | Stainless Steel 304                 |
| Milling Diameter | 15/32 in*                           |
| Door Type        | Glass                               |
| Brand            | Riveo                               |
| Screw/Nail       | Included, M6                        |
| Thickness        | 3/4 in*                             |

## **PRODUCT PHOTOS**