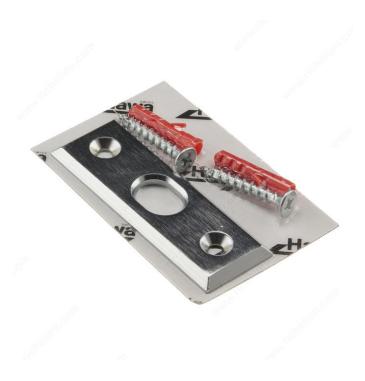

## **Strike Plate**

**Product #** 8913130140

## **TECHNICAL SPECIFICATIONS**

| Product #       | 8913130140     |
|-----------------|----------------|
| Product Type    | Bolt Lock      |
| Color/Finish    | Chrome         |
| Door Type       | Glass, Wood    |
| Weight Capacity | 176 to 353 lb* |
| Material        | Steel          |