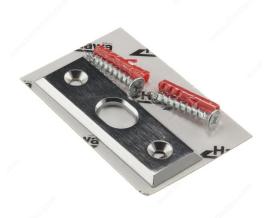

## **Strike Plate**

**Product #** 8913130140

## **TECHNICAL SPECIFICATIONS**

| Product #       | 8913130140     |
|-----------------|----------------|
| Product Type    | Bolt Lock      |
| Color/Finish    | Chrome         |
| Door Type       | Glass, Wood    |
| Weight Capacity | 176 to 353 lb* |
| Material        | Steel          |