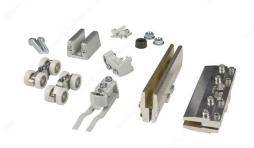

### Hardware Set for Glass- Hawa Porta 100 G/GU/GM

Product # 893074071

#### No glass drilling

Hardware set for the Hawa Porta 100 G / GU / GM series for a single sliding glass panel with a weight capacity of up to 100 kg (220 lbs). Optional soft close mechanism available.