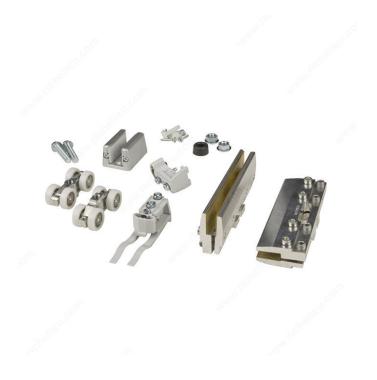

### Hardware Set for Glass- Hawa Porta 100 G/GU/GM

Product # 893074071

#### No glass drilling

Hardware set for the Hawa Porta 100 G / GU / GM series for a single sliding glass panel with a weight capacity of up to 100 kg (220 lbs). Optional soft close mechanism available.

# **TECHNICAL SPECIFICATIONS**

| Product #              | 893074071             |
|------------------------|-----------------------|
| Roller Position        | Upper                 |
| Glass Thickness        | 5/16 to 1/2 in*       |
| Finish                 | Satin Finish Aluminum |
| Adjustable             | Yes                   |
| Load Capacity          | Max. 220 lb*          |
| Manufacturing Material | Aluminum              |
| Product type           | Hardware Set          |
| Brand                  | Hawa                  |

### **PRODUCT PHOTOS**