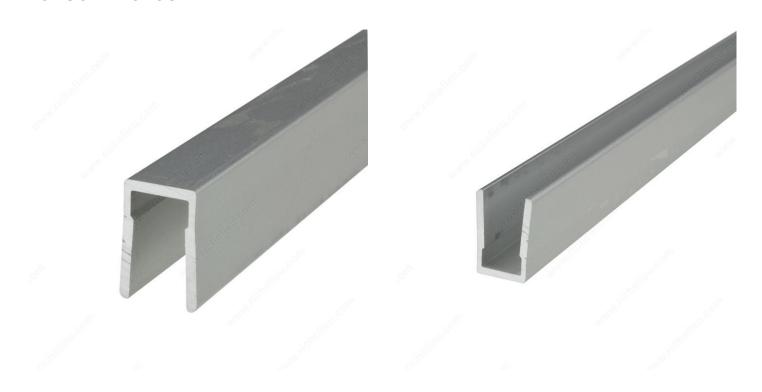

# Cover Profile, 3.5 m

Product # 893086350

### **TECHNICAL SPECIFICATIONS**

| Product #              | 893086350           |
|------------------------|---------------------|
| Product type           | Decorative Hardware |
| Finish                 | Satin Aluminum (VC) |
| Manufacturing Material | Aluminum            |
| Overall Height         | 1/2 in*             |
| Width                  | 5/16 to 11/32 in*   |
| Brand                  | Hawa                |
| Overall Length         | 11 ft 5 in*         |