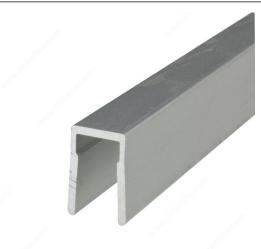

# Cover Profile, 3.5 m

Product # 893086350

### **TECHNICAL SPECIFICATIONS**

| Product #              | 893086350           |
|------------------------|---------------------|
| Product type           | Decorative Hardware |
| Finish                 | Satin Aluminum (VC) |
| Manufacturing Material | Aluminum            |
| Overall Height         | 1/2 in*             |
| Width                  | 5/16 to 11/32 in*   |
| Brand                  | Hawa                |
| Overall Length         | 11 ft 5 in*         |