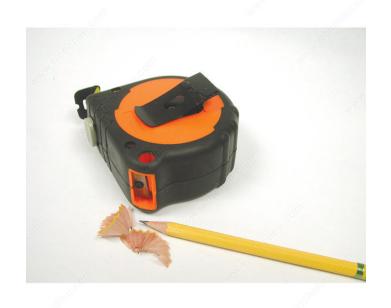

#### **DESCRIPTION**

ProCarpenter Tape Measures are developed with 7 innovative features:

- lever action belt clip;

- integrated pencil sharpener;
  dual locking system;
  convenient and erasable notepad;
- heavy-duty blade;
- high-contrast tape;
- rugged compact design.

#### **ADVANTAGES AND BENEFITS**

- Write on the tape measure, erase with a thumb. - Lever action belt clip. - Loaded sharpener.