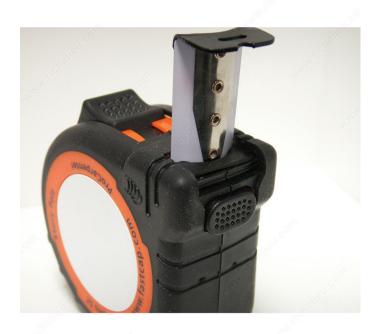

#### **DESCRIPTION**

ProCarpenter Tape Measures are developed with 7 innovative features:

- lever action belt clip;

- integrated pencil sharpener;
  dual locking system;
  convenient and erasable notepad;
- heavy-duty blade;
- high-contrast tape;
- rugged compact design.

#### **ADVANTAGES AND BENEFITS**

- Write on the tape measure, erase with a thumb. - Lever action belt clip. - Loaded sharpener.