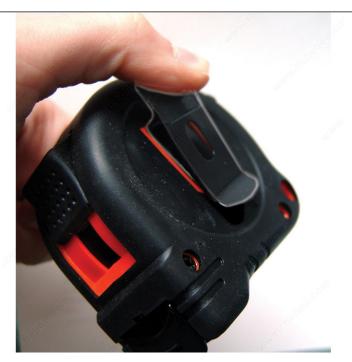

#### **DESCRIPTION**

ProCarpenter Tape Measures are developed with 7 innovative features:

- lever action belt clip;

- integrated pencil sharpener;
  dual locking system;
  convenient and erasable notepad;
- heavy-duty blade;
- high-contrast tape;
- rugged compact design.

#### **ADVANTAGES AND BENEFITS**

- Write on the tape measure, erase with a thumb. - Lever action belt clip. - Loaded sharpener.