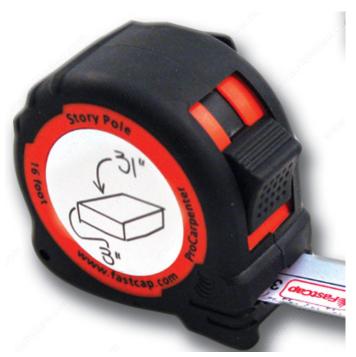

#### **DESCRIPTION**

ProCarpenter Tape Measures are developed with 7 innovative features:

- lever action belt clip;

- integrated pencil sharpener;
  dual locking system;
  convenient and erasable notepad;
- heavy-duty blade;
- high-contrast tape;
- rugged compact design.

#### **ADVANTAGES AND BENEFITS**

- Write on the tape measure, erase with a thumb. - Lever action belt clip. - Loaded sharpener.