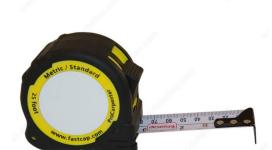

# **Metric/Standard ProCarpenter Tape Measure**

**Product # 916425** 

Length 25 ft

Width 1 in

#### **DESCRIPTION**

ProCarpenter Tape Measures are developed with 7 innovative features:

- lever action belt clip;

- integrated pencil sharpener;
  dual locking system;
  convenient and erasable notepad;
- heavy-duty blade;
- high-contrast tape;
- rugged compact design.