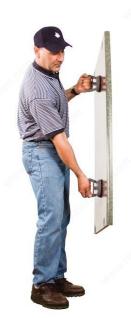

#### **DESCRIPTION**

Stop straining your back trying to lift heavy stuff-- suck it up! With our single or double HOD (Handle on Demand), just fasten the suction pads to any non-porous surface and move it, lift it, place it, or transport it. You decide!