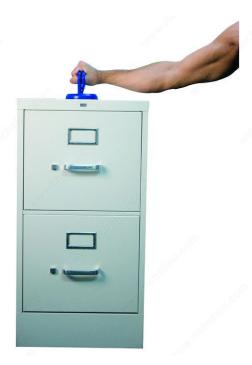

#### **DESCRIPTION**

Stop straining your back trying to lift heavy stuff-- suck it up! With our single or double HOD (Handle on Demand), just fasten the suction pads to any non-porous surface and move it, lift it, place it, or transport it. You decide!