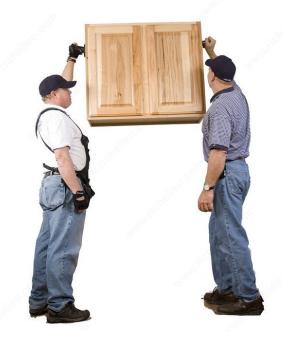

#### **DESCRIPTION**

Stop straining your back trying to lift heavy stuff-- suck it up! With our single or double HOD (Handle on Demand), just fasten the suction pads to any non-porous surface and move it, lift it, place it, or transport it. You decide!