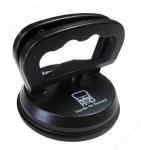

#### **DESCRIPTION**

Stop straining your back trying to lift heavy stuff-- suck it up! With our single or double HOD (Handle on Demand), just fasten the suction pads to any non-porous surface and move it, lift it, place it, or transport it. You decide!

## **TECHNICAL SPECIFICATIONS**

| Product #              | 918828                    |
|------------------------|---------------------------|
| Diameter               | 4 5/8 in                  |
| Pad Type               | Flat                      |
| Load Capacity          | 99.2 lb*                  |
| Finish                 | Black                     |
| Brand                  | FastCap                   |
| Additional Information | Handle on Demand - Single |