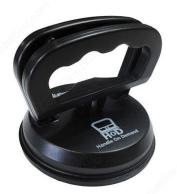

#### **DESCRIPTION**

Stop straining your back trying to lift heavy stuff-- suck it up! With our single or double HOD (Handle on Demand), just fasten the suction pads to any non-porous surface and move it, lift it, place it, or transport it. You decide!

## **TECHNICAL SPECIFICATIONS**

| Product #              | 918828                    |
|------------------------|---------------------------|
| Diameter               | 4 5/8 in                  |
| Pad Type               | Flat                      |
| Load Capacity          | 99.2 lb*                  |
| Finish                 | Black                     |
| Brand                  | FastCap                   |
| Additional Information | Handle on Demand - Single |