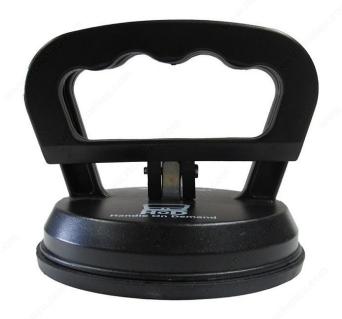

#### **DESCRIPTION**

Stop straining your back trying to lift heavy stuff-- suck it up! With our single or double HOD (Handle on Demand), just fasten the suction pads to any non-porous surface and move it, lift it, place it, or transport it. You decide!

## **TECHNICAL SPECIFICATIONS**

| Product #              | 918828                    |
|------------------------|---------------------------|
| Diameter               | 4 5/8 in                  |
| Pad Type               | Flat                      |
| Load Capacity          | 99.2 lb*                  |
| Finish                 | Black                     |
| Brand                  | FastCap                   |
| Additional Information | Handle on Demand - Single |