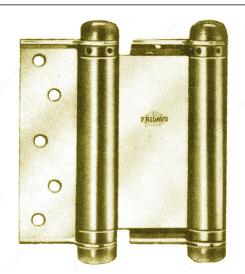

## **Double Action Spring Hinge, 9294 Series**

**Product #** 9294160

Color/Finish Brass

#### Automatic hinge swings door in both directions

- Double-action mortise.
- Maximum door thickness 32 mm.
- Safe working load of 25 pounds per hinge.

### **TECHNICAL SPECIFICATIONS**

| Product #                  | 9294160              |
|----------------------------|----------------------|
| Recommended Usage          | Spring/Double Action |
| Width - Overall Dimensions | 3 in                 |
| Height                     | 4 7/8 in             |
| Material                   | Steel                |
| Type of Tip                | Flat Tip             |
| Pin                        | Non-Removable Pin    |
| Assembly                   | Assembled            |
| Load Capacity              | 25 lb                |
| Screw/Nail                 | Included             |