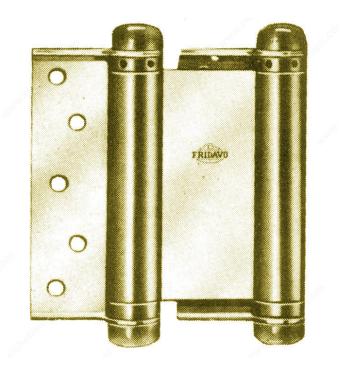

## **Double Action Spring Hinge, 9294 Series**

**Product #** 9294160

Color/Finish Brass

#### Automatic hinge swings door in both directions

- Double-action mortise.
- Maximum door thickness 32 mm.
- Safe working load of 25 pounds per hinge.

### **TECHNICAL SPECIFICATIONS**

| Product #                  | 9294160              |
|----------------------------|----------------------|
| Recommended Usage          | Spring/Double Action |
| Width - Overall Dimensions | 3 in                 |
| Height                     | 4 7/8 in             |
| Material                   | Steel                |
| Type of Tip                | Flat Tip             |
| Pin                        | Non-Removable Pin    |
| Assembly                   | Assembled            |
| Load Capacity              | 25 lb                |
| Screw/Nail                 | Included             |