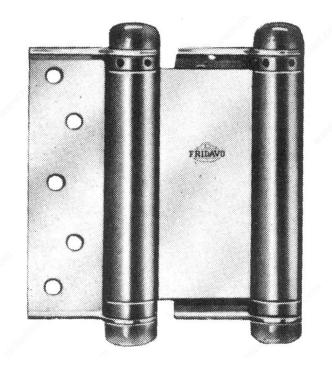

## **Double Action Spring Hinge, 9294 Series**

**Product #** 9294195

Color/Finish Nickel

#### Automatic hinge swings door in both directions

- Double-action mortise.
- Maximum door thickness 32 mm.
- Safe working load of 25 pounds per hinge.

### **TECHNICAL SPECIFICATIONS**

| Product #                  | 9294195              |
|----------------------------|----------------------|
| Recommended Usage          | Spring/Double Action |
| Width - Overall Dimensions | 3 in                 |
| Height                     | 4 7/8 in             |
| Material                   | Steel                |
| Type of Tip                | Flat Tip             |
| Pin                        | Non-Removable Pin    |
| Assembly                   | Assembled            |
| Load Capacity              | 25 lb                |
| Screw/Nail                 | Included             |