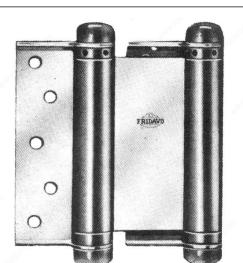

## **Double Action Spring Hinge, 9294 Series**

**Product #** 9294195

Color/Finish Nickel

#### Automatic hinge swings door in both directions

- Double-action mortise.
- Maximum door thickness 32 mm.
- Safe working load of 25 pounds per hinge.

### **TECHNICAL SPECIFICATIONS**

| Product #                  | 9294195              |
|----------------------------|----------------------|
| Recommended Usage          | Spring/Double Action |
| Width - Overall Dimensions | 3 in                 |
| Height                     | 4 7/8 in             |
| Material                   | Steel                |
| Type of Tip                | Flat Tip             |
| Pin                        | Non-Removable Pin    |
| Assembly                   | Assembled            |
| Load Capacity              | 25 lb                |
| Screw/Nail                 | Included             |