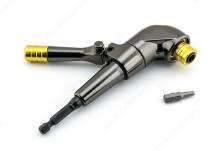

## **DESCRIPTION**

The Reliable Angle Driver allows contractors to drive screws and drill holes in tight, difficult work areas. This product is ideal for cordless drills and uses standard 1/4" hexagonal accessories. It has a durable all-metal housing and steel gears with ball bearing construction which allows this adapter to handle up to 235 in-lbs of torque. The compact design measures only 2" wide, allowing it to fit in tight spaces where work is difficult to perform. The convenient quick change chuck accepts standard 1/4" hexagonal drive accessories.

## IMPORTANT INFORMATION

- Compact design allows work in tight areas. - Durable all metal housing and steel gears. - Rated up to 235 in-lbs of torque. - Accepts standard 1/4" hex shank bits.