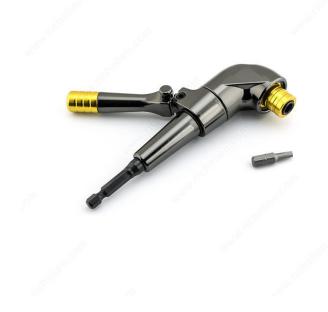

## **DESCRIPTION**

The Reliable Angle Driver allows contractors to drive screws and drill holes in tight, difficult work areas. This product is ideal for cordless drills and uses standard 1/4" hexagonal accessories. It has a durable all-metal housing and steel gears with ball bearing construction which allows this adapter to handle up to 235 in-lbs of torque. The compact design measures only 2" wide, allowing it to fit in tight spaces where work is difficult to perform. The convenient quick change chuck accepts standard 1/4" hexagonal drive accessories.

## IMPORTANT INFORMATION

- Compact design allows work in tight areas. - Durable all metal housing and steel gears. - Rated up to 235 in-lbs of torque. - Accepts standard 1/4" hex shank bits.