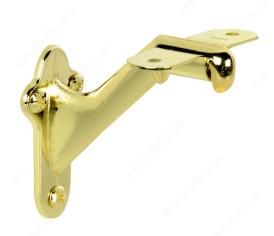

# **Metal Decorative Bracket for Wood Handrail**

**Product #** BP4235130

Finish Brass

### **DESCRIPTION**

Available in a variety of finishes to suit any style, this bracket is a must for any handrail.

## **TECHNICAL SPECIFICATIONS**

| Product #                  | BP4235130        |
|----------------------------|------------------|
| Type of Mounting           | Wall Mount       |
| Handrail Type              | Flat Tubing      |
| Recommended Location Usage | Interior         |
| Adjustment                 | Adjustable Angle |
| Height                     | 2 13/32 in*      |
| Width                      | 1 7/32 in*       |
| Projection                 | 2 15/16 in*      |
| Material                   | Metal            |
| Glass Drilling             | Not Required     |
| Screw                      | Included         |
| Milling C/C                | 13/16 in*        |