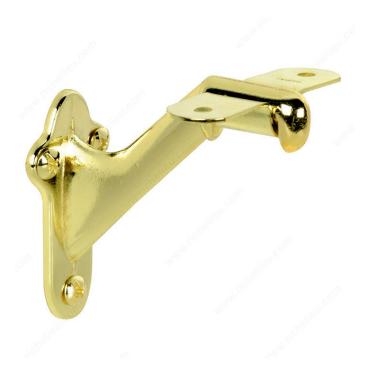

# **Metal Decorative Bracket for Wood Handrail**

**Product #** BP4235130

Finish Brass

### **DESCRIPTION**

Available in a variety of finishes to suit any style, this bracket is a must for any handrail.

## **TECHNICAL SPECIFICATIONS**

| Product #                  | BP4235130        |
|----------------------------|------------------|
| Type of Mounting           | Wall Mount       |
| Handrail Type              | Flat Tubing      |
| Recommended Location Usage | Interior         |
| Adjustment                 | Adjustable Angle |
| Height                     | 2 13/32 in*      |
| Width                      | 1 7/32 in*       |
| Projection                 | 2 15/16 in*      |
| Material                   | Metal            |
| Glass Drilling             | Not Required     |
| Screw                      | Included         |
| Milling C/C                | 13/16 in*        |