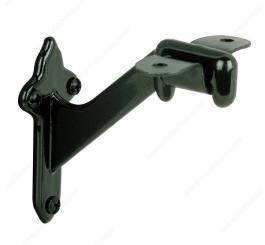

## Metal Decorative Bracket for Wood Handrail

Product # BP423590

Finish Black

DESCRIPTION

Available in a variety of finishes to suit any style, this bracket is a must for any handrail.

## **TECHNICAL SPECIFICATIONS**

| Product #                  | BP423590         |
|----------------------------|------------------|
| Type of Mounting           | Wall Mount       |
| Handrail Type              | Flat Tubing      |
| Recommended Location Usage | Interior         |
| Adjustment                 | Adjustable Angle |
| Height                     | 2 13/32 in*      |
| Width                      | 1 7/32 in*       |
| Projection                 | 2 15/16 in*      |
| Material                   | Metal            |
| Glass Drilling             | Not Required     |
| Screw                      | Included         |
| Milling C/C                | 13/16 in*        |