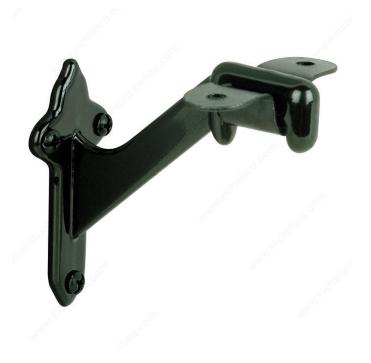

## Metal Decorative Bracket for Wood Handrail

Product # BP423590

Finish Black

DESCRIPTION

Available in a variety of finishes to suit any style, this bracket is a must for any handrail.

## **TECHNICAL SPECIFICATIONS**

| Product #                  | BP423590         |
|----------------------------|------------------|
| Type of Mounting           | Wall Mount       |
| Handrail Type              | Flat Tubing      |
| Recommended Location Usage | Interior         |
| Adjustment                 | Adjustable Angle |
| Height                     | 2 13/32 in*      |
| Width                      | 1 7/32 in*       |
| Projection                 | 2 15/16 in*      |
| Material                   | Metal            |
| Glass Drilling             | Not Required     |
| Screw                      | Included         |
| Milling C/C                | 13/16 in*        |