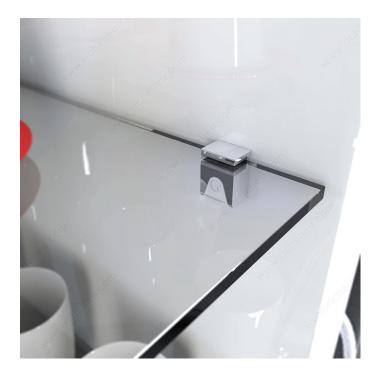

## **Kubic Glass Shelf Pin**

**Product #** CP1112630

Finish Gray / White

Packaging format Bag of 100 units

### **DESCRIPTION**

Kubic is a new locking glass shelf pin freshly designed to match the contemporary aesthetic trends of the market.

#### **ADVANTAGES AND BENEFITS**

Designed to guarantee furniture transportation with glass shelves already assembled. Locking and unlocking the glass shelf can be carried out manually without any tools.

## **TECHNICAL SPECIFICATIONS**

| Product #                       | CP1112630           |
|---------------------------------|---------------------|
| Drilling Diameter               | 3/16 in*            |
| Load Capacity per Shelf         | 132 lb*             |
| Appearance                      | Visible             |
| Shelf Thickness                 | 3/16 to 11/32 in*   |
| Material                        | Zinc Alloy, Rubber  |
| Features                        | Assembling with Pin |
| Projection - Overall Dimensions | 7/16 in*            |
| Width - Overall Dimensions      | 5/8 in*             |
| Standards and Certifications    | RoHS                |