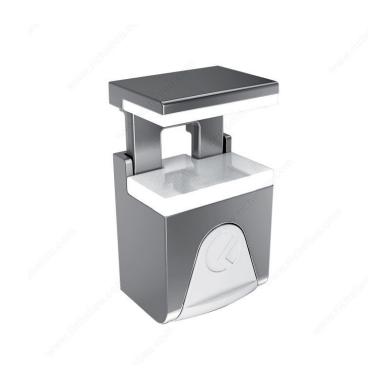

## **Kubic Glass Shelf Pin**

**Product #** CP1112630

Finish Gray / White

Packaging format Bag of 100 units

### **DESCRIPTION**

Kubic is a new locking glass shelf pin freshly designed to match the contemporary aesthetic trends of the market.

#### **ADVANTAGES AND BENEFITS**

Designed to guarantee furniture transportation with glass shelves already assembled. Locking and unlocking the glass shelf can be carried out manually without any tools.

## **TECHNICAL SPECIFICATIONS**

| Product #                       | CP1112630           |
|---------------------------------|---------------------|
| Drilling Diameter               | 3/16 in*            |
| Load Capacity per Shelf         | 132 lb*             |
| Appearance                      | Visible             |
| Shelf Thickness                 | 3/16 to 11/32 in*   |
| Material                        | Zinc Alloy, Rubber  |
| Features                        | Assembling with Pin |
| Projection - Overall Dimensions | 7/16 in*            |
| Width - Overall Dimensions      | 5/8 in*             |
| Standards and Certifications    | RoHS                |