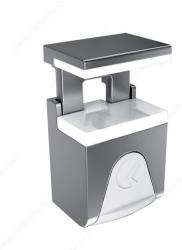

## **Kubic Glass Shelf Pin**

**Product #** CP1112630

Finish Gray / White

Packaging format Bag of 100 units

### **DESCRIPTION**

Kubic is a new locking glass shelf pin freshly designed to match the contemporary aesthetic trends of the market.

#### **ADVANTAGES AND BENEFITS**

Designed to guarantee furniture transportation with glass shelves already assembled. Locking and unlocking the glass shelf can be carried out manually without any tools.

## **TECHNICAL SPECIFICATIONS**

| Product #                       | CP1112630           |
|---------------------------------|---------------------|
| Drilling Diameter               | 3/16 in*            |
| Load Capacity per Shelf         | 132 lb*             |
| Appearance                      | Visible             |
| Shelf Thickness                 | 3/16 to 11/32 in*   |
| Material                        | Zinc Alloy, Rubber  |
| Features                        | Assembling with Pin |
| Projection - Overall Dimensions | 7/16 in*            |
| Width - Overall Dimensions      | 5/8 in*             |
| Standards and Certifications    | RoHS                |