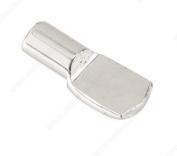

## **TECHNICAL SPECIFICATIONS**

| Product #                       | CP2289180    |
|---------------------------------|--------------|
| Drilling Diameter               | 1/4 in       |
| Load Capacity per Shelf         | 176 lb*      |
| Appearance                      | Visible      |
| Shelf Thickness                 | Min. 5/8 in* |
| Material                        | Metal        |
| Finish                          | Nickel       |
| Projection - Overall Dimensions | 1/2 in*      |
| Width - Overall Dimensions      | 13/32 in*    |
| Standards and Certifications    | RoHS         |