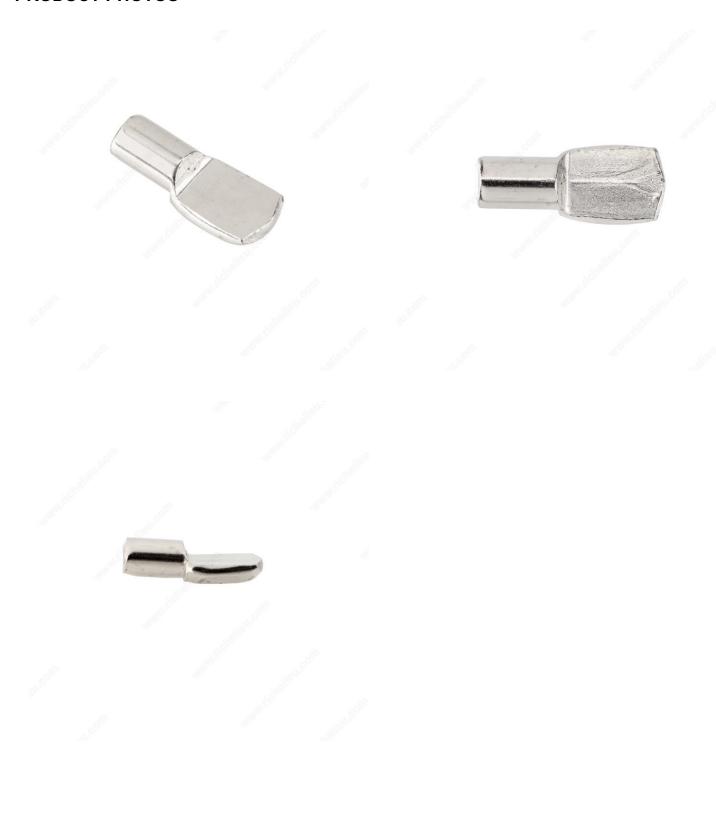

ICATIONS**

| Product #                       | CP2289180    |
|---------------------------------|--------------|
| Drilling Diameter               | 1/4 in       |
| Load Capacity per Shelf         | 176 lb*      |
| Appearance                      | Visible      |
| Shelf Thickness                 | Min. 5/8 in* |
| Material                        | Metal        |
| Finish                          | Nickel       |
| Projection - Overall Dimensions | 1/2 in*      |
| Width - Overall Dimensions      | 13/32 in*    |
| Standards and Certifications    | RoHS         |

## Disclaimer

Measures shown with an asterisk (\*) have been converted as per your preference. These are not the official measures. To view the measures specified by the manufacturer, <u>click here</u>.



## PRODUCT PHOTOS