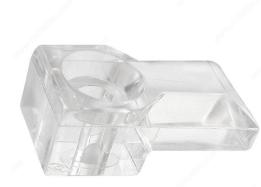

# **Plastic Mirror Clip**

Product # CP5852111

Mirror Thickness 1/8 in

Packaging format Bag of 100 units

#### Easy to install.

Square beveled clear plastic mirror clip. Always a favorite of mirror installers due to their style and functionality. They are a secure way to mount on doors, walls, and vanity mirrors. Crystal clear, they're attractive without being obtrusive. Easy-to-install.

## **TECHNICAL SPECIFICATIONS**

| Product # | CP5852111           |
|-----------|---------------------|
| Material  | Plastic             |
| Finish    | Transparent / Clear |
| Fastener  | #6 Screw            |