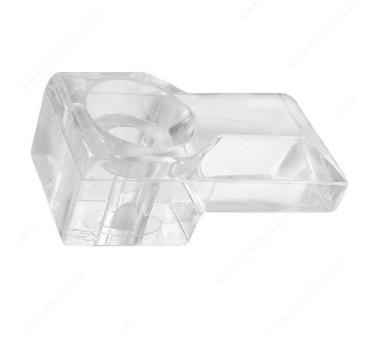

# **Plastic Mirror Clip**

Product # CP5852111

Mirror Thickness 1/8 in

Packaging format Bag of 100 units

#### Easy to install.

Square beveled clear plastic mirror clip. Always a favorite of mirror installers due to their style and functionality. They are a secure way to mount on doors, walls, and vanity mirrors. Crystal clear, they're attractive without being obtrusive. Easy-to-install.

## **TECHNICAL SPECIFICATIONS**

| Product # | CP5852111           |
|-----------|---------------------|
| Material  | Plastic             |
| Finish    | Transparent / Clear |
| Fastener  | #6 Screw            |