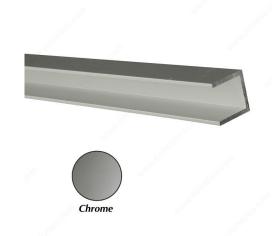

## U-Shaped Molding for 1/4" Material

**Product #** D010078

Color Chrome

Length 144 in

Finish Polished

Packaging format Length of 12 linear foot

#### **TECHNICAL SPECIFICATIONS**

| Product #             | D010078           |
|-----------------------|-------------------|
| Height                | 3/8 in            |
| Width                 | 3/8 in            |
| Thickness             | 1/16 in           |
| Material              | Anodized Aluminum |
| Interior Measurements | 1/4 in            |
| Shape                 | U                 |