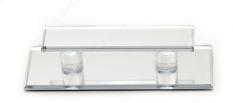

## **Eclectic Acrylic Pull - D010/GMP17**

Product # D010201

## **DESCRIPTION**

This rectangular door pull with a gorgeous mirror finish and self-adhesive backing is ideal for glass door applications.

## **TECHNICAL SPECIFICATIONS**

| Product #                       | D010201                      |
|---------------------------------|------------------------------|
| Pulls and Knobs Style           | Eclectic                     |
| Туре                            | Glass Door and Mirror Models |
| Finish                          | Mirror Effect                |
| Material                        | Acrylic                      |
| Length - Overall Dimensions     | 5 in                         |
| Width - Overall Dimensions      | 1 3/4 in                     |
| Screw/Nail                      | Not Applicable               |
| Color Group                     | Clear Group                  |
| Suggested Price                 | From \$30.00 to \$40.00      |
| Projection - Overall Dimensions | 1 13/64 in                   |