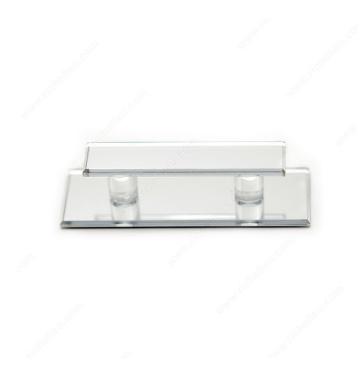

## **Eclectic Acrylic Pull - D010/GMP17**

Product # D010201

## **DESCRIPTION**

This rectangular door pull with a gorgeous mirror finish and self-adhesive backing is ideal for glass door applications.

## **TECHNICAL SPECIFICATIONS**

| Product #                       | D010201                      |
|---------------------------------|------------------------------|
| Pulls and Knobs Style           | Eclectic                     |
| Туре                            | Glass Door and Mirror Models |
| Finish                          | Mirror Effect                |
| Material                        | Acrylic                      |
| Length - Overall Dimensions     | 5 in                         |
| Width - Overall Dimensions      | 1 3/4 in                     |
| Screw/Nail                      | Not Applicable               |
| Color Group                     | Clear Group                  |
| Suggested Price                 | From \$30.00 to \$40.00      |
| Projection - Overall Dimensions | 1 13/64 in                   |