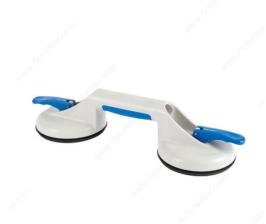

## **Double Suction Cup Lift Handle**

**Product #** D010358

### **DESCRIPTION**

For handling all kinds of loads. Makes working with unwieldy parts quicker and more effective.

## **TECHNICAL SPECIFICATIONS**

| Product #           | D010358  |
|---------------------|----------|
| Load Capacity       | 110 lb*  |
| Pad Type            | Flat     |
| Production material | Nylon    |
| Diameter            | 4 3/4 in |
| Brand               | Veribor® |

## **APPLICATION**

Suitable for all materials with smooth, flat, airtight surfaces such as glass, plastic, metal, coated wood, marble, etc.