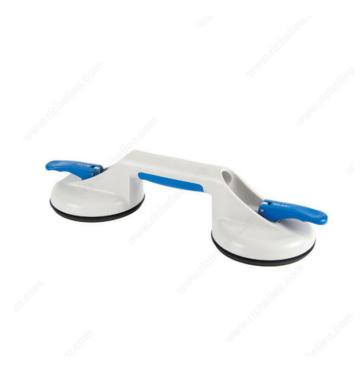

## **Double Suction Cup Lift Handle**

**Product #** D010358

### **DESCRIPTION**

For handling all kinds of loads. Makes working with unwieldy parts quicker and more effective.

## **TECHNICAL SPECIFICATIONS**

| Product #           | D010358  |
|---------------------|----------|
| Load Capacity       | 110 lb*  |
| Pad Type            | Flat     |
| Production material | Nylon    |
| Diameter            | 4 3/4 in |
| Brand               | Veribor® |

## **APPLICATION**

Suitable for all materials with smooth, flat, airtight surfaces such as glass, plastic, metal, coated wood, marble, etc.