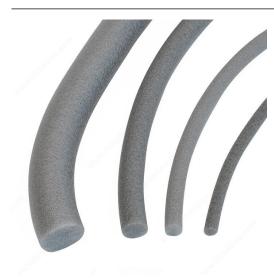

# **Backer Soft Rod**

**Product #** D030025

Diameter 3/8 in

Length 2100 ft

### **DESCRIPTION**

Create a backstop to allow proper sealant tooling

Soft-Type Backer Rod (104)

Compatibility: Soft Type Backer Rod is virtually an inert composition and therefore compatible with all known cold-applied sealants including butyl, polysulfide, acrylic, polyurethane and silicone.

## **TECHNICAL SPECIFICATIONS**

| Product #    | D030025                                                                                            |
|--------------|----------------------------------------------------------------------------------------------------|
| Product Type | Flange                                                                                             |
| Finish       | Gray                                                                                               |
| Base         | Polyolefin                                                                                         |
| Ideal Use    | Aluminum Windows, Wood Windows, Vinyl (PVC) Windows, Expansion Joints, Curtain-Window Wall Systems |

### **APPLICATION**

Basic Use: Soft Type Backer Rod is a soft, pliable, non-gassing backup material inserted into an expansion or contraction joint to: Control sealant depth - Create a backstop to allow proper sealant tooling - Ensure sealant adhesion to joint surfaces only - Yield a proper break between backup material and sealant. - It can also be used as a temporary joint seal.